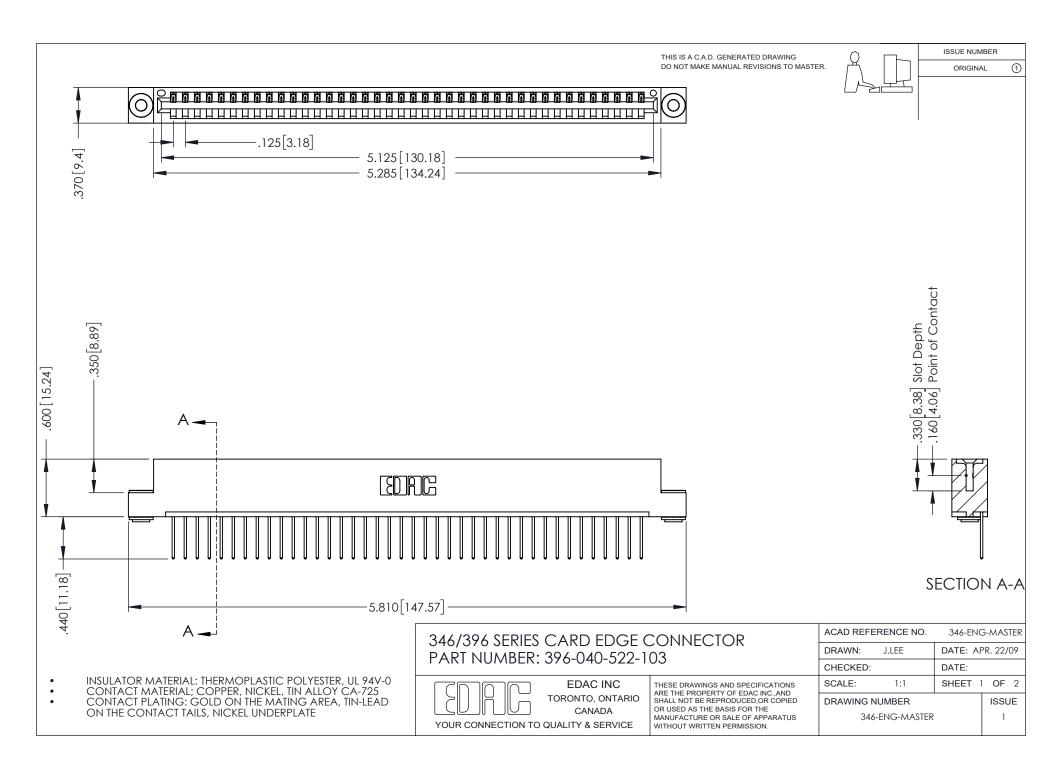

## **Contact Code 556**

INSULATOR MATERIAL: THERMOPLASTIC POLYESTER, UL 94V-0 CONTACT MATERIAL; COPPER, NICKEL, TIN ALLOY CA-725 CONTACT PLATING: GOLD ON THE MATING AREA, TIN-LEAD

ON THE CONTACT TAILS, NICKEL UNDERPLATE

## 346/396 SERIES CARD EDGE CONNECTOR CONTACT CODE 555,556,558,559,560 DIMENSIONS

YOUR CONNECTION TO QUALITY & SERVICE

**EDAC INC** TORONTO, ONTARIO CANADA

THESE DRAWINGS AND SPECIFICATIONS ARE THE PROPERTY OF EDAC INC.,AND SHALL NOT BE REPRODUCED, OR COPIED OR USED AS THE BASIS FOR THE MANUFACTURE OR SALE OF APPARATUS WITHOUT WRITTEN PERMISSION.