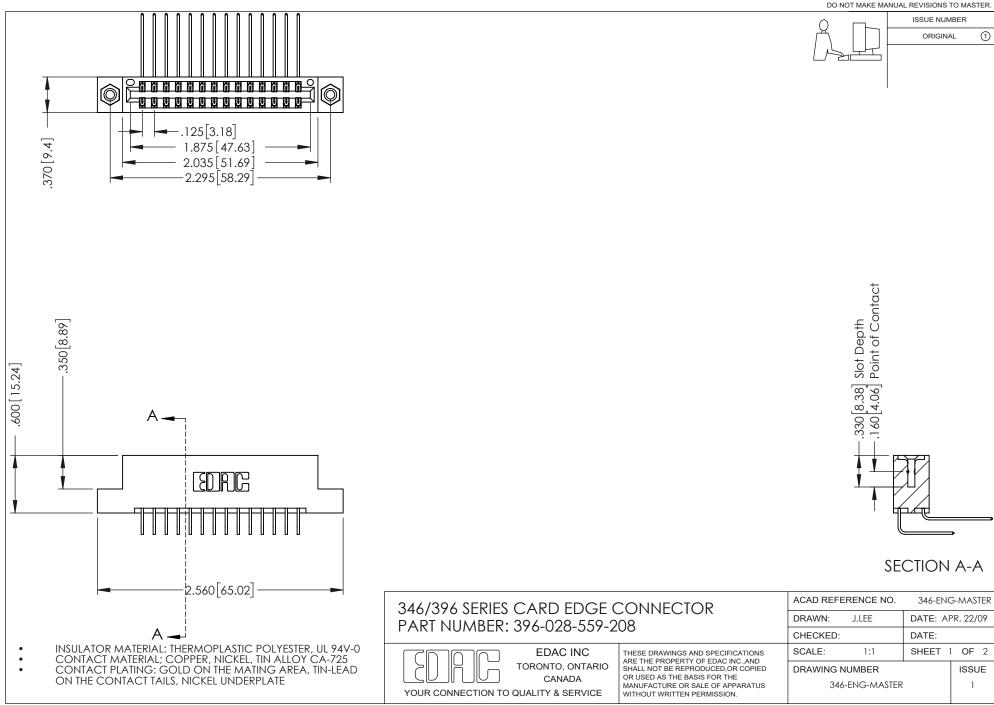

## **Contact Code 556**

INSULATOR MATERIAL: THERMOPLASTIC POLYESTER, UL 94V-0 CONTACT MATERIAL; COPPER, NICKEL, TIN ALLOY CA-725 CONTACT PLATING: GOLD ON THE MATING AREA, TIN-LEAD

ON THE CONTACT TAILS, NICKEL UNDERPLATE

## 346/396 SERIES CARD EDGE CONNECTOR CONTACT CODE 555,556,558,559,560 DIMENSIONS

YOUR CONNECTION TO QUALITY & SERVICE

**EDAC INC** TORONTO, ONTARIO CANADA

THESE DRAWINGS AND SPECIFICATIONS ARE THE PROPERTY OF EDAC INC.,AND SHALL NOT BE REPRODUCED, OR COPIED OR USED AS THE BASIS FOR THE MANUFACTURE OR SALE OF APPARATUS WITHOUT WRITTEN PERMISSION.