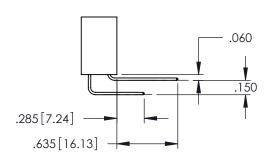

**SECTION A-A** 

**Contact Code 558** 

Contact Code 559

Contact Code 560

INSULATOR MATERIAL: THERMOPLASTIC POLYESTER, UL 94V-0

DAP MATERIAL AVAILABLE UPON REQUEST

CONTACT MATERIAL; COPPER ALLOY CONTACT PLATING: GOLD ON THE MATING AREA, TIN PLATING ON THE CONTACT TAILS, NICKEL UNDERPLATE