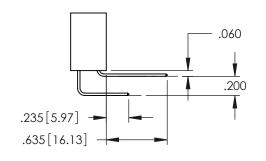

**SECTION A-A** 

**Contact Code 558** 

Contact Code 559

Contact Code 560

INSULATOR MATERIAL: THERMOPLASTIC POLYESTER, UL 94V-0

DAP MATERIAL AVAILABLE UPON REQUEST

CONTACT MATERIAL; COPPER ALLOY CONTACT PLATING: GOLD ON THE MATING AREA, TIN PLATING ON THE CONTACT TAILS, NICKEL UNDERPLATE