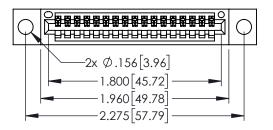

Contact Dimensions: 542-Wire Wrap .025 Sq.(0.64 Sq.) - Tail LG=.645(16.38) .100 (2.54) Contact Spacing x .200 (5.08) Row Spacing

THIS IS A C.A.D. GENERATED DRAWING DO NOT MAKE MANUAL REVISIONS TO MAS

7002 1101112211

+.330[8.38] CARD SLOT-.160[4.06] POINT OF CONTACT

.150 [3.81]

ORIGINAL

1

- INSULATOR MATERIAL: THERMOPLASTIC PBT BLACK, UL 94V-0
- CONTACT MATERIAL; COPPER TIN ALLOY
  CONTACT PLATING; GOLD ON THE MATING AREA, TIN PLATING ON THE CONTACT TAILS, NICKEL UNDERPLATE

| • | CARD EDGE CONNECTOR 395-017-542-604 |
|---|-------------------------------------|

EDAC INC TORONTO, ONTARIO CANADA

YOUR CONNECTION TO QUALITY & SERVICE

| THESE DRAWINGS AND SPECIFICATIONS<br>ARE THE PROPERTY OF EDAC INC.,AND<br>SHALL NOT BE REPRODUCED,OR COPIED<br>OR USED AS THE BASIS FOR THE |
|---------------------------------------------------------------------------------------------------------------------------------------------|
| MANUFACTURE OR SALE OF APPARATUS WITHOUT WRITTEN PERMISSION.                                                                                |