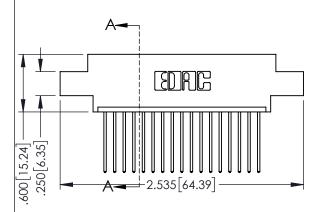

**SECTION A-A** 

**Contact Code 558** 

Contact Code 559

Contact Code 560

INSULATOR MATERIAL: THERMOPLASTIC POLYESTER, UL 94V-0

DAP MATERIAL AVAILABLE UPON REQUEST

CONTACT MATERIAL; COPPER ALLOY CONTACT PLATING: GOLD ON THE MATING AREA, TIN PLATING ON THE CONTACT TAILS, NICKEL UNDERPLATE