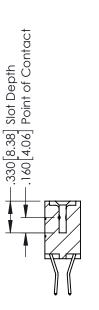

346-ENG-MASTER

**SECTION A-A** 

ISSUE NUMBER ORIGINAL 1

## **Contact Code 555**

## **Contact Code 556**

INSULATOR MATERIAL: THERMOPLASTIC POLYESTER, UL 94V-0 CONTACT MATERIAL; COPPER, NICKEL, TIN ALLOY CA-725 CONTACT PLATING: GOLD ON THE MATING AREA, TIN-LEAD

ON THE CONTACT TAILS, NICKEL UNDERPLATE