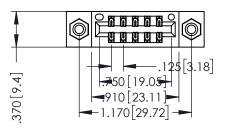

THIS IS A C.A.D. GENERATED DRAWING DO NOT MAKE MANUAL REVISIONS TO MASTER.

ISSUE NUMBER

ORIGINAL

1

INSULATOR MATERIAL: THERMOPLASTIC POLYESTER, UL 94V-0 CONTACT MATERIAL; COPPER, NICKEL, TIN ALLOY CA-725 CONTACT PLATING: GOLD ON THE MATING AREA, TIN-LEAD

ON THE CONTACT TAILS, NICKEL UNDERPLATE

346/396 SERIES CARD EDGE CONNECTOR PART NUMBER: 396-010-560-208

YOUR CONNECTION TO QUALITY & SERVICE

**EDAC INC** TORONTO, ONTARIO CANADA

THESE DRAWINGS AND SPECIFICATIONS ARE THE PROPERTY OF EDAC INC., AND SHALL NOT BE REPRODUCED,OR COPIED OR USED AS THE BASIS FOR THE MANUFACTURE OR SALE OF APPARATUS WITHOUT WRITTEN PERMISSION.

## 346/396 SERIES CARD EDGE CONNECTOR CONTACT CODE 555,556,558,559,560 DIMENSIONS

YOUR CONNECTION TO QUALITY & SERVICE

**EDAC INC** TORONTO, ONTARIO CANADA

THESE DRAWINGS AND SPECIFICATIONS ARE THE PROPERTY OF EDAC INC.,AND SHALL NOT BE REPRODUCED, OR COPIED OR USED AS THE BASIS FOR THE MANUFACTURE OR SALE OF APPARATUS WITHOUT WRITTEN PERMISSION.