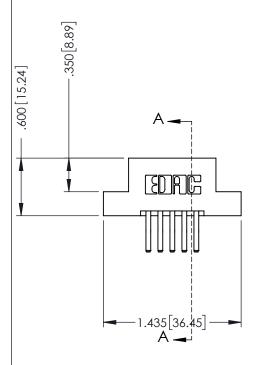

346-ENG-MASTER

**SECTION A-A** 

ISSUE NUMBER ORIGINAL 1

## 346/396 SERIES CARD EDGE CONNECTOR CONTACT CODE 555,556,558,559,560 DIMENSIONS

YOUR CONNECTION TO QUALITY & SERVICE

**EDAC INC** TORONTO, ONTARIO CANADA

THESE DRAWINGS AND SPECIFICATIONS ARE THE PROPERTY OF EDAC INC.,AND SHALL NOT BE REPRODUCED, OR COPIED OR USED AS THE BASIS FOR THE MANUFACTURE OR SALE OF APPARATUS WITHOUT WRITTEN PERMISSION.