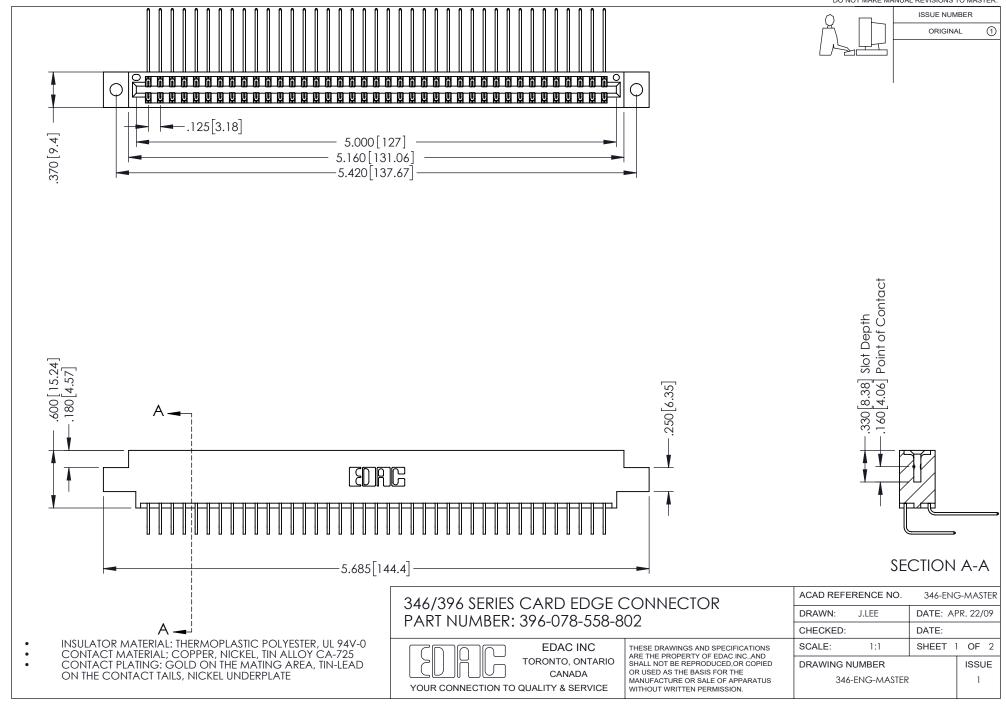

## **Contact Code 556**

INSULATOR MATERIAL: THERMOPLASTIC POLYESTER, UL 94V-0 CONTACT MATERIAL; COPPER, NICKEL, TIN ALLOY CA-725 CONTACT PLATING: GOLD ON THE MATING AREA, TIN-LEAD

ON THE CONTACT TAILS, NICKEL UNDERPLATE

## 346/396 SERIES CARD EDGE CONNECTOR CONTACT CODE 555,556,558,559,560 DIMENSIONS

YOUR CONNECTION TO QUALITY & SERVICE

**EDAC INC** TORONTO, ONTARIO CANADA

THESE DRAWINGS AND SPECIFICATIONS ARE THE PROPERTY OF EDAC INC.,AND SHALL NOT BE REPRODUCED, OR COPIED OR USED AS THE BASIS FOR THE MANUFACTURE OR SALE OF APPARATUS WITHOUT WRITTEN PERMISSION.