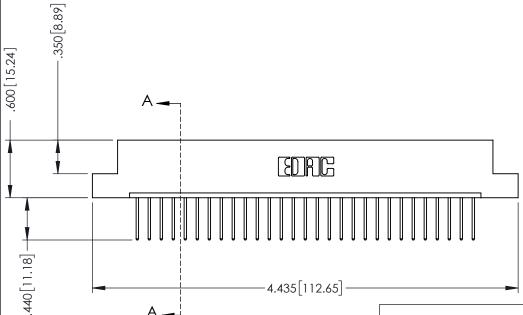

THIS IS A C.A.D. GENERATED DRAWING DO NOT MAKE MANUAL REVISIONS TO MASTER.

ISSUE NUMBER ORIGINAL 1

INSULATOR MATERIAL: THERMOPLASTIC POLYESTER, UL 94V-0 CONTACT MATERIAL; COPPER, NICKEL, TIN ALLOY CA-725

CONTACT PLATING: GOLD ON THE MATING AREA, TIN-LEAD

ON THE CONTACT TAILS, NICKEL UNDERPLATE

.330 [8.38] Slot Depth .160 [4.06] Point of Contact **SECTION A-A** 

346/396 SERIES CARD EDGE CONNECTOR PART NUMBER: 396-029-522-102

YOUR CONNECTION TO QUALITY & SERVICE

**EDAC INC** TORONTO, ONTARIO CANADA

THESE DRAWINGS AND SPECIFICATIONS ARE THE PROPERTY OF EDAC INC.,AND SHALL NOT BE REPRODUCED, OR COPIED OR USED AS THE BASIS FOR THE MANUFACTURE OR SALE OF APPARATUS WITHOUT WRITTEN PERMISSION.

ACAD REFERENCE NO. 346-ENG-MASTER DRAWN: DATE: APR. 22/09 J.LEE CHECKED: DATE: SCALE: 1:1 SHEET 1 OF 2 DRAWING NUMBER **ISSUE** 346-ENG-MASTER

ORIGINAL 1

ISSUE NUMBER

.120[3.05] .095[2.41] .170 [4.33] .245 [6.22] .125(3.18) to .210(5.33) .125(3.18) to .210(5.33) Outside Tails **Outside Tails** .045(1.14) to .060(1.52) .125(3.18) to .210(5.33) Between Tails Outside Tails