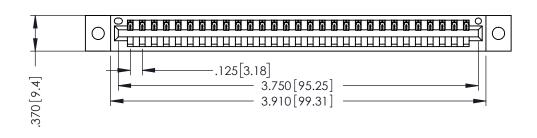

THIS IS A C.A.D. GENERATED DRAWING DO NOT MAKE MANUAL REVISIONS TO MASTER.

ISSUE NUMBER ORIGINAL 1

INSULATOR MATERIAL: THERMOPLASTIC POLYESTER, UL 94V-0 CONTACT MATERIAL; COPPER, NICKEL, TIN ALLOY CA-725

CONTACT PLATING: GOLD ON THE MATING AREA, TIN-LEAD

ON THE CONTACT TAILS, NICKEL UNDERPLATE

.330 [8.38] Slot Depth .160 [4.06] Point of Contact **SECTION A-A** 

346/396 SERIES CARD EDGE CONNECTOR PART NUMBER: 396-029-522-102

YOUR CONNECTION TO QUALITY & SERVICE

**EDAC INC** TORONTO, ONTARIO CANADA

THESE DRAWINGS AND SPECIFICATIONS ARE THE PROPERTY OF EDAC INC.,AND SHALL NOT BE REPRODUCED, OR COPIED OR USED AS THE BASIS FOR THE MANUFACTURE OR SALE OF APPARATUS WITHOUT WRITTEN PERMISSION.

ACAD REFERENCE NO. 346-ENG-MASTER DRAWN: DATE: APR. 22/09 J.LEE CHECKED: DATE: SCALE: 1:1 SHEET 1 OF 2 DRAWING NUMBER **ISSUE** 346-ENG-MASTER

ORIGINAL 1

ISSUE NUMBER

.120[3.05] .095[2.41] .170 [4.33] .245 [6.22] .125(3.18) to .210(5.33) .125(3.18) to .210(5.33) Outside Tails **Outside Tails** .045(1.14) to .060(1.52) .125(3.18) to .210(5.33) Between Tails Outside Tails