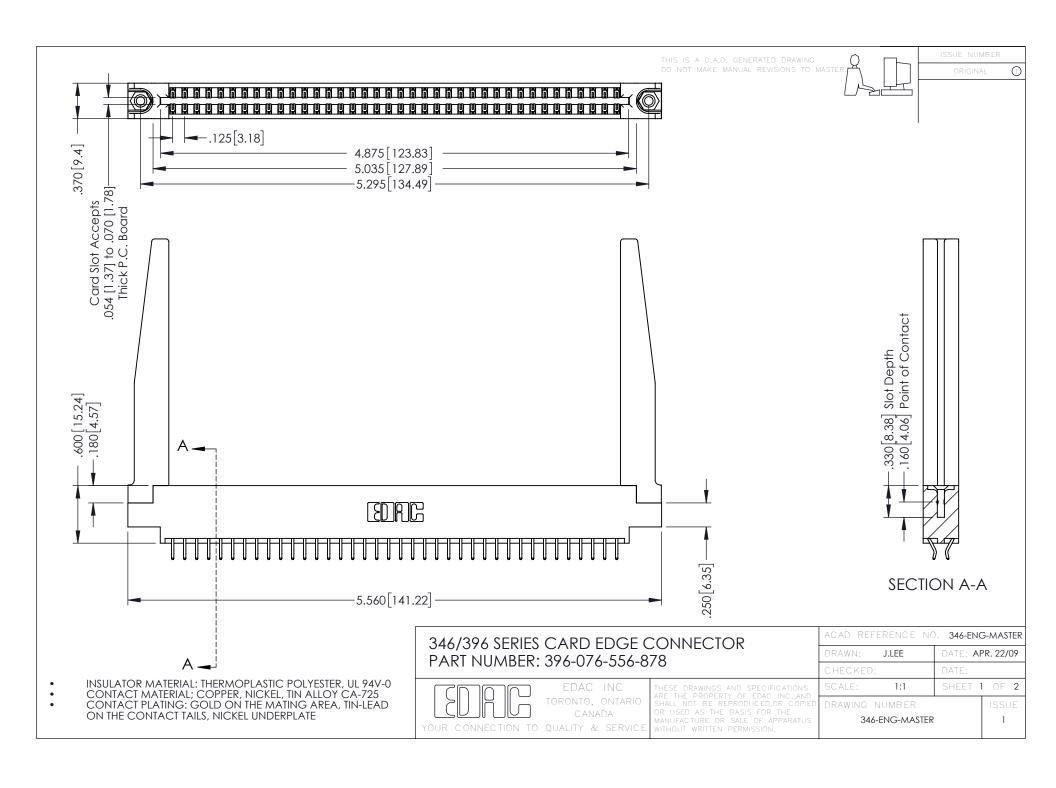

**Contact Code 555** 

**Contact Code 556** 

INSULATOR MATERIAL: THERMOPLASTIC POLYESTER, UL 94V-0 CONTACT MATERIAL; COPPER, NICKEL, TIN ALLOY CA-725

CONTACT PLATING: GOLD ON THE MATING AREA, TIN-LEAD ON THE CONTACT TAILS, NICKEL UNDERPLATE

## 346/396 SERIES CARD EDGE CONNECTOR CONTACT CODE 555,556,558,559,560 DIMENSIONS

YOUR CONNECTION TO QUALITY & SERVICE

|   | ACAD REFERENCE NO. 346-ENG-MASTER |                         |
|---|-----------------------------------|-------------------------|
|   | DRAWN: J.LEE                      | DATE: <b>APR. 22/09</b> |
|   | CHECKED:                          | DATE:                   |
|   | SCALE: 1:1                        | SHEET 2 OF 2            |
| D | DRAWING NUMBER                    | ISSUE                   |