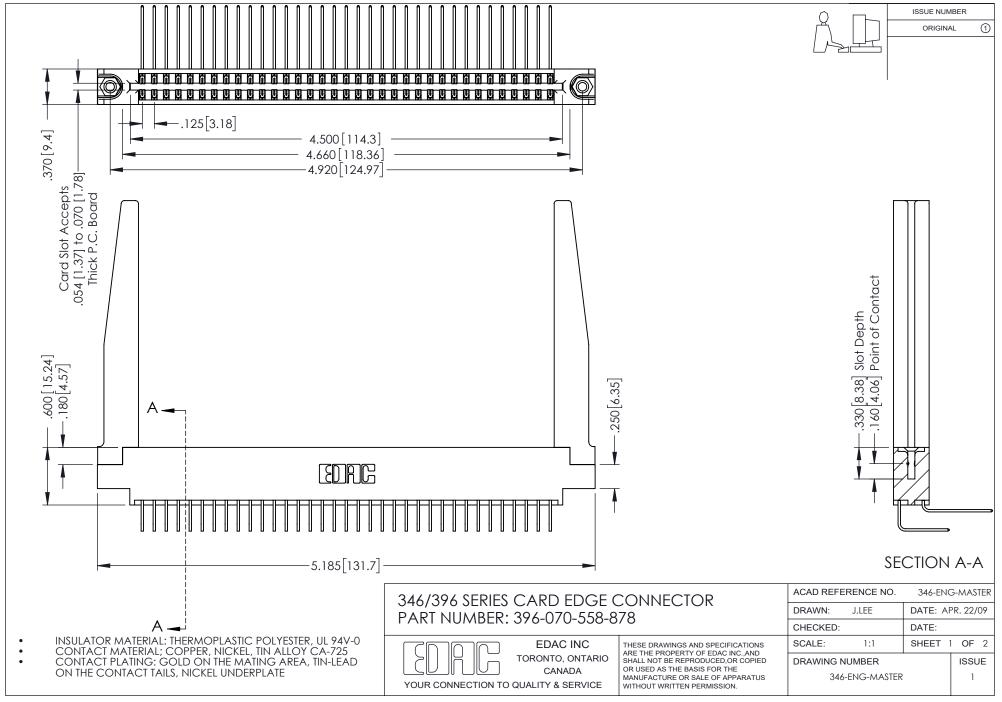

## **Contact Code 556**

INSULATOR MATERIAL: THERMOPLASTIC POLYESTER, UL 94V-0 CONTACT MATERIAL; COPPER, NICKEL, TIN ALLOY CA-725 CONTACT PLATING: GOLD ON THE MATING AREA, TIN-LEAD

ON THE CONTACT TAILS, NICKEL UNDERPLATE

## 346/396 SERIES CARD EDGE CONNECTOR CONTACT CODE 555,556,558,559,560 DIMENSIONS

YOUR CONNECTION TO QUALITY & SERVICE

**EDAC INC** TORONTO, ONTARIO CANADA

THESE DRAWINGS AND SPECIFICATIONS ARE THE PROPERTY OF EDAC INC.,AND SHALL NOT BE REPRODUCED, OR COPIED OR USED AS THE BASIS FOR THE MANUFACTURE OR SALE OF APPARATUS WITHOUT WRITTEN PERMISSION.