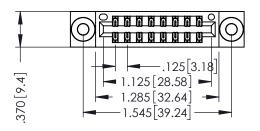

THIS IS A C.A.D. GENERATED DRAWING DO NOT MAKE MANUAL REVISIONS TO MASTER.

ISSUE NUMBER

ORIGINAL

1

INSULATOR MATERIAL: THERMOPLASTIC POLYESTER, UL 94V-0 CONTACT MATERIAL; COPPER, NICKEL, TIN ALLOY CA-725 CONTACT PLATING: GOLD ON THE MATING AREA, TIN-LEAD

ON THE CONTACT TAILS, NICKEL UNDERPLATE

346/396 SERIES CARD EDGE CONNECTOR PART NUMBER: 396-016-556-203

YOUR CONNECTION TO QUALITY & SERVICE

**EDAC INC** TORONTO, ONTARIO CANADA

THESE DRAWINGS AND SPECIFICATIONS ARE THE PROPERTY OF EDAC INC.,AND SHALL NOT BE REPRODUCED, OR COPIED OR USED AS THE BASIS FOR THE MANUFACTURE OR SALE OF APPARATUS WITHOUT WRITTEN PERMISSION.

| ACAD REFERENCE NO. |       | 346-ENG-MASTER |           |
|--------------------|-------|----------------|-----------|
| DRAWN:             | J.LEE | DATE: AF       | PR. 22/09 |
| CHECKED:           |       | DATE:          |           |
| SCALE:             | 1:1   | SHEET 1        | OF 2      |
| DRAWING N          | UMBER |                | ISSUE     |
| 0.44 5440 4440750  |       |                |           |