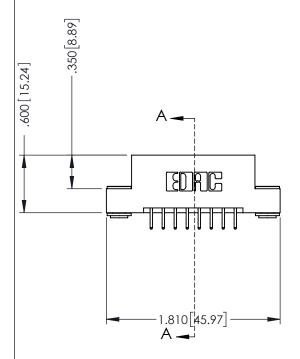

## 346/396 SERIES CARD EDGE CONNECTOR CONTACT CODE 555,556,558,559,560 DIMENSIONS

YOUR CONNECTION TO QUALITY & SERVICE

**EDAC INC** TORONTO, ONTARIO CANADA

THESE DRAWINGS AND SPECIFICATIONS ARE THE PROPERTY OF EDAC INC.,AND SHALL NOT BE REPRODUCED, OR COPIED OR USED AS THE BASIS FOR THE MANUFACTURE OR SALE OF APPARATUS WITHOUT WRITTEN PERMISSION.

|  | ACAD REFERENCE NO. | 346-ENG-MASTER   |  |
|--|--------------------|------------------|--|
|  | DRAWN: J.LEE       | DATE: APR. 22/09 |  |
|  | CHECKED:           | DATE:            |  |
|  | SCALE: 1:1         | SHEET 2 OF 2     |  |
|  | DRAWING NUMBER     | ISSUE            |  |
|  | 346-ENG-MASTER     | 1                |  |