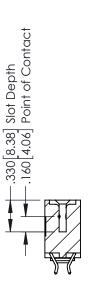

T TAILS, NICKEL UNDERPLATE

346/396 SERIES CARD EDGE CONNECTOR PART NUMBER: 396-016-556-203

YOUR CONNECTION TO QUALITY & SERVICE

**EDAC INC** TORONTO, ONTARIO CANADA

THESE DRAWINGS AND SPECIFICATIONS ARE THE PROPERTY OF EDAC INC.,AND SHALL NOT BE REPRODUCED, OR COPIED OR USED AS THE BASIS FOR THE MANUFACTURE OR SALE OF APPARATUS WITHOUT WRITTEN PERMISSION.

| ACAD REFERENCE NO. |       | 346-ENG-MASTER |           |
|--------------------|-------|----------------|-----------|
| DRAWN:             | J.LEE | DATE: AF       | PR. 22/09 |
| CHECKED:           |       | DATE:          |           |
| SCALE:             | 1:1   | SHEET 1        | OF 2      |
| DRAWING N          | UMBER |                | ISSUE     |
| 0.44 5440 4440750  |       |                |           |

346-ENG-MASTER



**SECTION A-A** 



ISSUE NUMBER ORIGINAL 1



## **Contact Code 555**

## **Contact Code 556**



INSULATOR MATERIAL: THERMOPLASTIC POLYESTER, UL 94V-0 CONTACT MATERIAL; COPPER, NICKEL, TIN ALLOY CA-725 CONTACT PLATING: GOLD ON THE MATING AREA, TIN-LEAD

ON THE CONTACT TAILS, NICKEL UNDERPLATE

## 346/396 SERIES CARD EDGE CONNECTOR CONTACT CODE 555,556,558,559,560 DIMENSIONS

YOUR CONNECTION TO QUALITY & SERVICE

**EDAC INC** TORONTO, ONTARIO CANADA

THESE DRAWINGS AND SPECIFICATIONS ARE THE PROPERTY OF EDAC INC.,AND SHALL NOT BE REPRODUCED, OR COPIED OR USED AS THE BASIS FOR THE MANUFACTURE OR SALE OF APPARATUS WITHOUT WRITTEN PERMISSION.

|  | ACAD REFERENCE NO. | 346-ENG-MASTER   |  |
|--|--------------------|------------------|--|
|  | DRAWN: J.LEE       | DATE: APR. 22/09 |  |
|  |