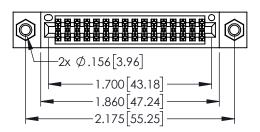

345/395 SERIES CARD EDGE CONNECTOR CONTACT CODE 555,556,558,559,560 DIMENSIONS

YOUR CONNECTION TO QUALITY & SERVICE

ACAD REFERENCE NO. 345-ENG-MASTER DATE:MAY.16/2017 DRAWN: R.STA.MONICA 1:1 SHEET 2 OF 2