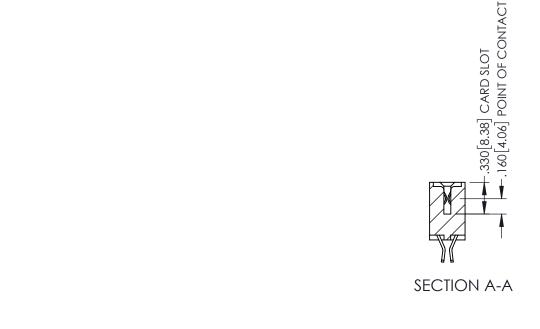

345/395 SERIES CARD EDGE CONNECTOR CONTACT CODE 555,556,558,559,560 DIMENSIONS

YOUR CONNECTION TO QUALITY & SERVICE

ACAD REFERENCE NO. 345-ENG-MASTER DATE:MAY.16/2017 DRAWN: R.STA.MONICA 1:1 SHEET 2 OF 2