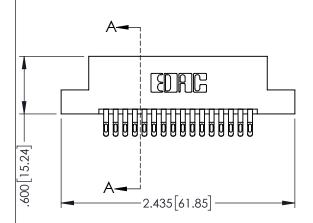

345/395 SERIES CARD EDGE CONNECTOR CONTACT CODE 555,556,558,559,560 DIMENSIONS

YOUR CONNECTION TO QUALITY & SERVICE

ACAD REFERENCE NO. 345-ENG-MASTER DATE:MAY.16/2017 DRAWN: R.STA.MONICA 1:1 SHEET 2 OF 2