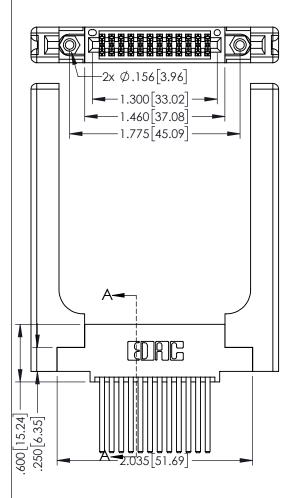

ISSUE NUMBER

ORIGINAL

 $160igl[ar{4}.06igr]$  POINT OF CONTACT

.330[8.38] CARD SLOT

1

• INSULATOR MATERIAL: THERMOPLASTIC PBT BLACK, UL 94V-0

 CONTACT MATERIAL; COPPER TIN ALLOY
 CONTACT PLATING: GOLD ON THE MATING AREA, TIN PLATING ON THE CONTACT TAILS, NICKEL UNDERPLATE 345/395 SERIES CARD EDGE CONNECTOR PART NUMBER: 395-024-544-558

<u>Contact Dimensions:</u>
544-Wire Wrap .050x.025(1.27x0.64) - Tail LG=.750(19.05)
.100 (2.54) Contact Spacing x .200 (5.08) Row Spacing

THIS IS A C.A.D. GENERATED DRAWING DO NOT MAKE MANUAL REVISIONS TO MAST