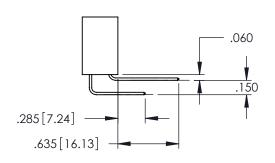

SECTION A-A

.060 .200 .235 [5.97] .635 [16.13]

.152[3.86] .362 [9.19] .125(3.18) to .210(5.33) **Outside Tails** .045(1.14) to .060(1.52) Between Tails

**Contact Code 558** 

Contact Code 559

**Contact Code 560** 