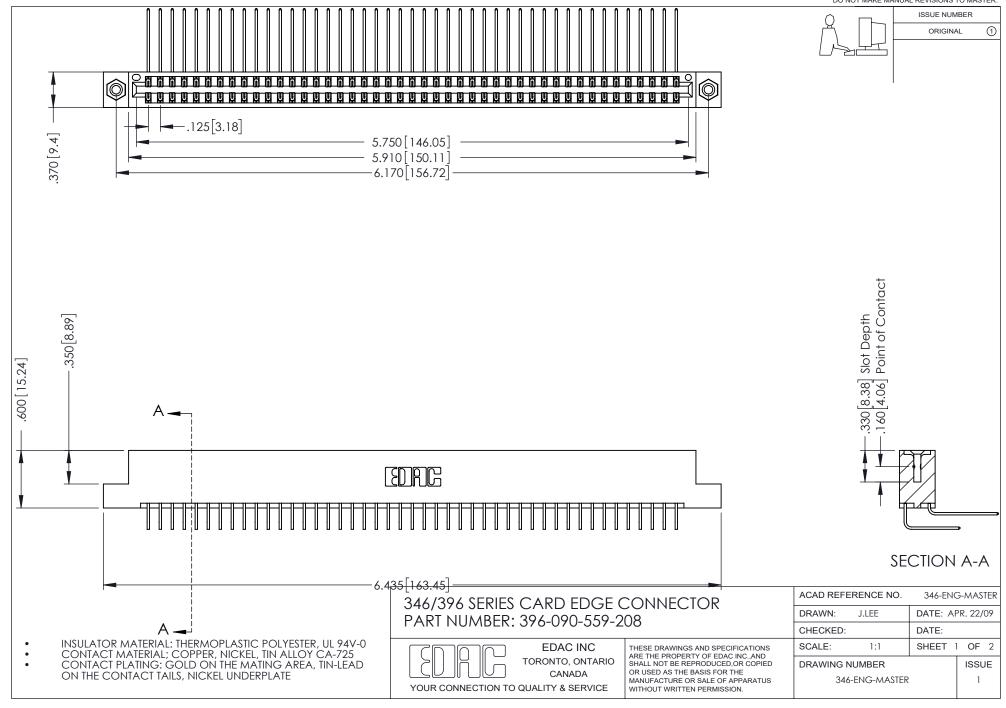

## **Contact Code 556**

INSULATOR MATERIAL: THERMOPLASTIC POLYESTER, UL 94V-0 CONTACT MATERIAL; COPPER, NICKEL, TIN ALLOY CA-725 CONTACT PLATING: GOLD ON THE MATING AREA, TIN-LEAD

ON THE CONTACT TAILS, NICKEL UNDERPLATE

## 346/396 SERIES CARD EDGE CONNECTOR CONTACT CODE 555,556,558,559,560 DIMENSIONS

YOUR CONNECTION TO QUALITY & SERVICE

**EDAC INC** TORONTO, ONTARIO CANADA

THESE DRAWINGS AND SPECIFICATIONS ARE THE PROPERTY OF EDAC INC.,AND SHALL NOT BE REPRODUCED, OR COPIED OR USED AS THE BASIS FOR THE MANUFACTURE OR SALE OF APPARATUS WITHOUT WRITTEN PERMISSION.