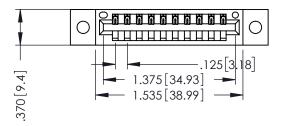

346/396 SERIES CARD EDGE CONNECTOR PART NUMBER: 396-010-541-602

YOUR CONNECTION TO QUALITY & SERVICE

**EDAC INC** TORONTO, ONTARIO CANADA

THESE DRAWINGS AND SPECIFICATIONS ARE THE PROPERTY OF EDAC INC.,AND SHALL NOT BE REPRODUCED, OR COPIED OR USED AS THE BASIS FOR THE MANUFACTURE OR SALE OF APPARATUS WITHOUT WRITTEN PERMISSION.

THIS IS A C.A.D. GENERATED DRAWING DO NOT MAKE MANUAL REVISIONS TO MASTER.

ISSUE NUMBER

ORIGINAL

1

IBULATOR MATERIAL: THERMOPLASTIC POLYESTER, UL 94V-0 CONTACT MATERIAL; COPPER, NICKEL, TIN\_ALLOY CA-725 CONTACT PLATING: GOLD ON THE MATING AREA, TIN-LEAD ON THE CONTACT TAILS, NICKEL UNDERPLATE