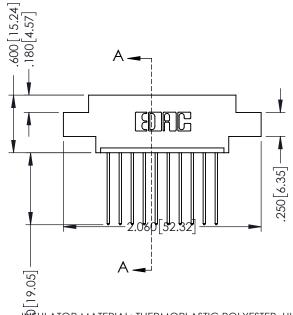

## **Contact Code 555**

## **Contact Code 556**

INSULATOR MATERIAL: THERMOPLASTIC POLYESTER, UL 94V-0 CONTACT MATERIAL; COPPER, NICKEL, TIN ALLOY CA-725 CONTACT PLATING: GOLD ON THE MATING AREA, TIN-LEAD

ON THE CONTACT TAILS, NICKEL UNDERPLATE

## 346/396 SERIES CARD EDGE CONNECTOR CONTACT CODE 555,556,558,559,560 DIMENSIONS

YOUR CONNECTION TO QUALITY & SERVICE

**EDAC INC** TORONTO, ONTARIO CANADA

THESE DRAWINGS AND SPECIFICATIONS ARE THE PROPERTY OF EDAC INC.,AND SHALL NOT BE REPRODUCED, OR COPIED OR USED AS THE BASIS FOR THE MANUFACTURE OR SALE OF APPARATUS WITHOUT WRITTEN PERMISSION.