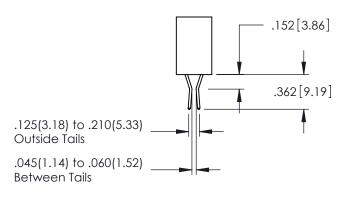

TOR |
|------------------------------------|
| PART NUMBER: 395-048-524-107       |



EDAC INC TORONTO, ONTARIO CANADA

YOUR CONNECTION TO QUALITY & SERVICE

THESE DRAWINGS AND SPECIFICATIONS ARE THE PROPERTY OF EDAC INC.,AND SHALL NOT BE REPRODUCED,OR COPIED OR USED AS THE BASIS FOR THE MANUFACTURE OR SALE OF APPARATUS WITHOUT WRITTEN PERMISSION.

| ACAD REFERENCE NO. 345-ENG-MASTER |                  |  |  |
|-----------------------------------|------------------|--|--|
| DRAWN: R.STA.MONICA               | DATE:MAY.16/2017 |  |  |
| CHECKED:                          | DATE:            |  |  |
| SCALE: 1:1                        | SHEET 1 OF 2     |  |  |
| DRAWING NUMBER                    | ISSUE            |  |  |
| 345-ENG-MASTER                    | 1                |  |  |









## **Contact Code 558**

## Contact Code 559

## Contact Code 560

INSULATOR MATERIAL: THERMOPLASTIC POLYESTER, UL 94V-0 DAP MATERIAL AVAILABLE UPON REQUEST

CONTACT MATERIAL; COPPER ALLOY CONTACT PLATING: GOLD ON THE MATING AREA, TIN PLATING ON THE CONTACT TAILS, NICKEL UNDERPLATE

## 345/395 SERIES CARD EDGE CONNECTOR CONTACT CODE 555,556,558,559,560 DIMENSIONS

YOUR CONNECTION TO QUALITY & SERVICE

| ACAD REFERENCE NO. 345-ENG-MAST |                     |                  |  |
|---------------------------------|---------------------|------------------|--|
|                                 | DRAWN: R.STA.MONICA | DATE:MAY.16/2017 |  |
|                                 | CHECKED:            | DATE:            |  |
|                                 | SCALE: 1:1          | SHEET 2 OF 2