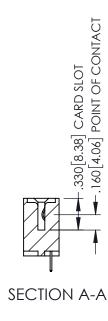

<u>Contact Dimensions:</u>
524-P.C. Tail .018 Sq.(0.46 Sq.) - Tail LG=.175(4.45)
.100 (2.54) Contact Spacing x .200 (5.08) Row Spacing

THIS IS A C.A.D. GENERATED DRAWING DO NOT MAKE MANUAL REVISIONS TO MAST

ORIGINAL

1

- INSULATOR MATERIAL: THERMOPLASTIC PBT BLACK, UL 94V-0
- CONTACT MATERIAL; COPPER TIN ALLOY
   CONTACT PLATING: GOLD ON THE MATING AREA, TIN PLATING ON THE CONTACT TAILS, NICKEL UNDERPLATE

| 345/395 SERIES CARD EDGE CONNECTOR |
|------------------------------------|
| PART NUMBER: 395-048-524-107       |