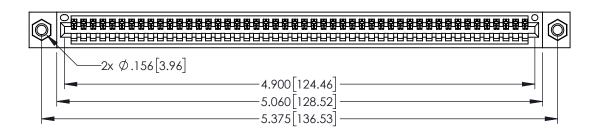

<u>Contact Dimensions:</u>
524-P.C. Tail .018 Sq.(0.46 Sq.) - Tail LG=.175(4.45)
.100 (2.54) Contact Spacing x .200 (5.08) Row Spacing

THIS IS A C.A.D. GENERATED DRAWING DO NOT MAKE MANUAL REVISIONS TO MAST

ORIGINAL

1

- INSULATOR MATERIAL: THERMOPLASTIC PBT BLACK, UL 94V-0
- CONTACT MATERIAL; COPPER TIN ALLOY
   CONTACT PLATING: GOLD ON THE MATING AREA, TIN PLATING ON THE CONTACT TAILS, NICKEL UNDERPLATE

| 345/395 SERIES CARD EDGE CONNECTOR |
|------------------------------------|
| PART NUMBER: 395-048-524-107       |

EDAC INC TORONTO, ONTARIO CANADA

YOUR CONNECTION TO QUALITY & SERVICE

THESE DRAWINGS AND SPECIFICATIONS ARE THE PROPERTY OF EDAC INC.,AND SHALL NOT BE REPRODUCED,OR COPIED OR USED AS THE BASIS FOR THE MANUFACTURE OR SALE OF APPARATUS WITHOUT WRITTEN PERMISSION.

| ACAD REFERENCE NO. 345-ENG-MASTER |                  |  |  |
|-----------------------------------|------------------|--|--|
| DRAWN: R.STA.MONICA               | DATE:MAY.16/2017 |  |  |
| CHECKED:                          | DATE:            |  |  |
| SCALE: 1:1                        | SHEET 1 OF 2     |  |  |
| DRAWING NUMBER                    | ISSUE            |  |  |
| 345-ENG-MASTER                    | 1                |  |  |