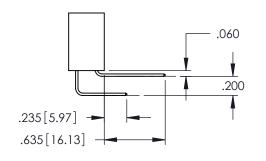

<u>Contact Dimensions:</u>
524-P.C. Tail .018 Sq.(0.46 Sq.) - Tail LG=.175(4.45)
.100 (2.54) Contact Spacing x .200 (5.08) Row Spacing

THIS IS A C.A.D. GENERATED DRAWING DO NOT MAKE MANUAL REVISIONS TO MAST

## **Contact Code 558**

## Contact Code 559

## Contact Code 560

INSULATOR MATERIAL: THERMOPLASTIC POLYESTER, UL 94V-0 DAP MATERIAL AVAILABLE UPON REQUEST

CONTACT MATERIAL; COPPER ALLOY CONTACT PLATING: GOLD ON THE MATING AREA, TIN PLATING ON THE CONTACT TAILS, NICKEL UNDERPLATE