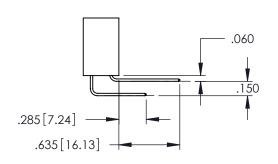

ECTOR |
|------------------------------------|
| PART NUMBER: 395-048-524-107       |



EDAC INC TORONTO, ONTARIO CANADA

YOUR CONNECTION TO QUALITY & SERVICE

THESE DRAWINGS AND SPECIFICATIONS ARE THE PROPERTY OF EDAC INC.,AND SHALL NOT BE REPRODUCED,OR COPIED OR USED AS THE BASIS FOR THE MANUFACTURE OR SALE OF APPARATUS WITHOUT WRITTEN PERMISSION.

| ACAD REFERENCE NO. 345-ENG-MASTER |                  |  |  |
|-----------------------------------|------------------|--|--|
| DRAWN: R.STA.MONICA               | DATE:MAY.16/2017 |  |  |
| CHECKED:                          | DATE:            |  |  |
| SCALE: 1:1                        | SHEET 1 OF 2     |  |  |
| DRAWING NUMBER                    | ISSUE            |  |  |
| 345-ENG-MASTER                    | 1                |  |  |









## **Contact Code 558**

## Contact Code 559

## Contact Code 560

INSULATOR MATERIAL: THERMOPLASTIC POLYESTER, UL 94V-0 DAP MATERIAL AVAILABLE UPON REQUEST

CONTACT MATERIAL; COPPER ALLOY CONTACT PLATING: GOLD ON THE MATING AREA, TIN PLATING ON THE CONTACT TAILS, NICKEL UNDERPLATE

## 345/395 SERIES CARD EDGE CONNECTOR CONTACT CODE 555,556,558,559,560 DIMENSIONS

YOUR CONNECTION TO QUALITY & SERVICE

| ACAD REFERENCE NO. 345-ENG-MAST |                     |                  |  |
|---------------------------------|---------------------|------------------|--|
|                                 | DRAWN: R.STA.MONICA | DATE:MAY.16/2017 |  |
|                                 | CHECKED:            | DATE:            |  |
|                                 | SCALE: 1:1          | SHEET 2 OF 2