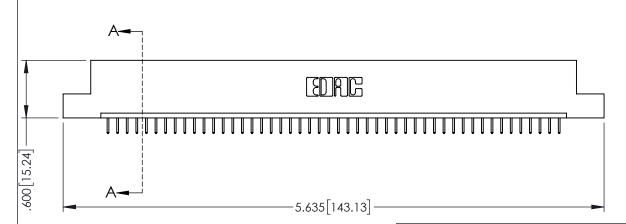

<u>Contact Dimensions:</u>
524-P.C. Tail .018 Sq.(0.46 Sq.) - Tail LG=.175(4.45)
.100 (2.54) Contact Spacing x .200 (5.08) Row Spacing

THIS IS A C.A.D. GENERATED DRAWING DO NOT MAKE MANUAL REVISIONS TO MAST

ORIGINAL

1

- INSULATOR MATERIAL: THERMOPLASTIC PBT BLACK, UL 94V-0
- CONTACT MATERIAL; COPPER TIN ALLOY
   CONTACT PLATING: GOLD ON THE MATING AREA, TIN PLATING ON THE CONTACT TAILS, NICKEL UNDERPLATE

| 345/395 SERIES CARD EDGE CONNECTOR |
|------------------------------------|
| PART NUMBER: 395-048-524-107       |

EDAC INC TORONTO, ONTARIO CANADA

YOUR CONNECTION TO QUALITY & SERVICE

THESE DRAWINGS AND SPECIFICATIONS ARE THE PROPERTY OF EDAC INC.,AND SHALL NOT BE REPRODUCED,OR COPIED OR USED AS THE BASIS FOR THE MANUFACTURE OR SALE OF APPARATUS WITHOUT WRITTEN PERMISSION.

| ACAD REFERENCE NO. 345-ENG-MASTER |                  |  |  |
|-----------------------------------|------------------|--|--|
| DRAWN: R.STA.MONICA               | DATE:MAY.16/2017 |  |  |
| CHECKED:                          | DATE:            |  |  |
| SCALE: 1:1                        | SHEET 1 OF 2     |  |  |
| DRAWING NUMBER                    | ISSUE            |  |  |
| 345-ENG-MASTER                    | 1                |  |  |