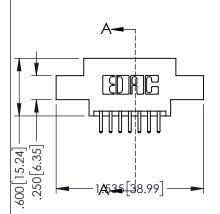

<u>Contact Dimensions:</u>
520-P.C. Tail .030x.018(0.76x0.46) - Tail LG=.175(4.45)
.100 (2.54) Contact Spacing x .200 (5.08) Row Spacing

.330[8.38] CARD SLOT .160[4.06] POINT OF CONTACT

1

- INSULATOR MATERIAL: THERMOPLASTIC PBT BLACK, UL 94V-0
- CONTACT MATERIAL; COPPER TIN ALLOY CONTACT PLATING: GOLD ON THE MATING AREA, TIN PLATING ON THE CONTACT TAILS, NICKEL UNDERPLATE

**SECTION A-A** 

**Contact Code 558** 

Contact Code 559

Contact Code 560

INSULATOR MATERIAL: THERMOPLASTIC POLYESTER, UL 94V-0 DAP MATERIAL AVAILABLE UPON REQUEST

CONTACT MATERIAL; COPPER ALLOY CONTACT PLATING: GOLD ON THE MATING AREA, TIN PLATING ON THE CONTACT TAILS, NICKEL UNDERPLATE