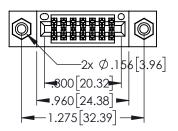

<u>Contact Dimensions:</u>
520-P.C. Tail .030x.018(0.76x0.46) - Tail LG=.175(4.45)
.100 (2.54) Contact Spacing x .200 (5.08) Row Spacing

.330[8.38] CARD SLOT .160[4.06] POINT OF CONTACT

1

- INSULATOR MATERIAL: THERMOPLASTIC PBT BLACK, UL 94V-0
- CONTACT MATERIAL; COPPER TIN ALLOY CONTACT PLATING: GOLD ON THE MATING AREA, TIN PLATING ON THE CONTACT TAILS, NICKEL UNDERPLATE