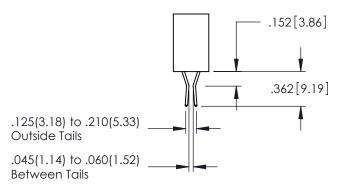

**SECTION A-A** 

**Contact Code 558** 

Contact Code 559

Contact Code 560

INSULATOR MATERIAL: THERMOPLASTIC POLYESTER, UL 94V-0 DAP MATERIAL AVAILABLE UPON REQUEST

CONTACT MATERIAL; COPPER ALLOY CONTACT PLATING: GOLD ON THE MATING AREA, TIN PLATING ON THE CONTACT TAILS, NICKEL UNDERPLATE