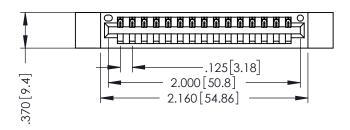

346/396 SERIES CARD EDGE CONNECTOR PART NUMBER: 396-015-522-112

**EDAC INC** TORONTO, ONTARIO CANADA

THESE DRAWINGS AND SPECIFICATIONS ARE THE PROPERTY OF EDAC INC.,AND SHALL NOT BE REPRODUCED,OR COPIED OR USED AS THE BASIS FOR THE MANUFACTURE OR SALE OF APPARATUS WITHOUT WRITTEN PERMISSION.

| ACAD REFERENCE NO. | . 346-ENG-MASTER |
|--------------------|------------------|
| DRAWN: J.LEE       | DATE: APR. 22/09 |
| CHECKED:           | DATE:            |
| SCALE: 1:1         | SHEET 1 OF 2     |
| DRAWING NUMBER     | ISSUE            |
| 0.44 = 1.10 1.1.0= | ,                |