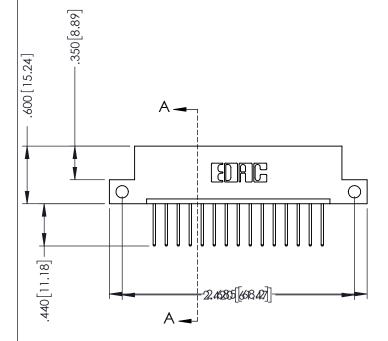

## 346/396 SERIES CARD EDGE CONNECTOR CONTACT CODE 555,556,558,559,560 DIMENSIONS

YOUR CONNECTION TO QUALITY & SERVICE

**EDAC INC** TORONTO, ONTARIO CANADA

THESE DRAWINGS AND SPECIFICATIONS ARE THE PROPERTY OF EDAC INC.,AND SHALL NOT BE REPRODUCED, OR COPIED OR USED AS THE BASIS FOR THE MANUFACTURE OR SALE OF APPARATUS WITHOUT WRITTEN PERMISSION.

|   | ACAD REFERENCE NO. | 346-ENG-MASTER   |
|---|--------------------|------------------|
|   | DRAWN: J.LEE       | DATE: APR. 22/09 |
| • | CHECKED:           | DATE:            |
|   | SCALE: 1:1         | SHEET 2 OF 2     |
|   | DRAWING NUMBER     | ISSUE            |
|   | 346-ENG-MASTER     | 1                |