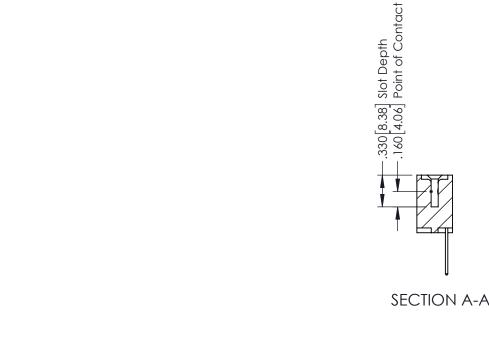

## **Contact Code 555**

## **Contact Code 556**

INSULATOR MATERIAL: THERMOPLASTIC POLYESTER, UL 94V-0 CONTACT MATERIAL; COPPER, NICKEL, TIN ALLOY CA-725 CONTACT PLATING: GOLD ON THE MATING AREA, TIN-LEAD

ON THE CONTACT TAILS, NICKEL UNDERPLATE