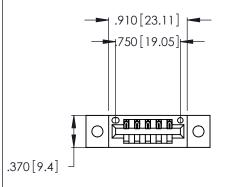

<u>Contact Dimensions:</u>
521-P.C. Tail .025 Sq. (0.64 Sq.) - Tail LG. =.150 (3.81)
.125 (3.18) Contact Spacing x .250 (6.35) Row Spacing

THIS IS A C.A.D. GENERATED DRAWING DO NOT MAKE MANUAL REVISIONS TO MASTER.

Card Slot Accepts .054 [1.37] to .070 [1.78] Thick P.C. Board .330 [8.38] Card Slot .160 [4.07] Point of Contact

ACAD REFERENCE NO.

THIS IS A C.A.D. GENERATED DRAWING DO NOT MAKE MANUAL REVISIONS TO MASTER.