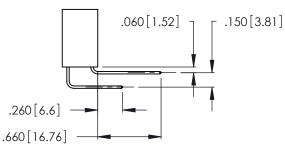

Contact Code 556

ISSUE NUMBER

ORIGINAL

1

**Contact Code 555** 

.165 [4.19] .045(1.14) to .060(1.52) Between Tails .375 [9.54] .125(3.18) to .210(5.33) **Outside Tails** 

**Contact Code 558** 

## **Contact Code 559**

**Contact Code 560** 