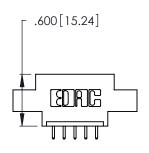

Card Slot Accepts .054 [1.37] to .070 [1.78] Thick P.C. Board .330 [8.38] Card Slot .160 [4.07] Point of Contact

ACAD REFERENCE NO.

THIS IS A C.A.D. GENERATED DRAWING DO NOT MAKE MANUAL REVISIONS TO MASTER.