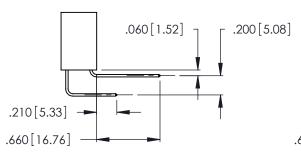

Contact Code 556

ISSUE NUMBER

ORIGINAL

1

**Contact Code 555** 

.165 [4.19] .045(1.14) to .060(1.52) Between Tails .375 [9.54] .125(3.18) to .210(5.33) **Outside Tails** 

**Contact Code 558** 