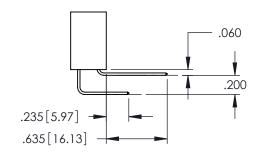

Contact Dimensions: 541-Wire Wrap .025 Sq.(0.64 Sq.) - Tail LG=.750(19.05) .100 (2.54) Contact Spacing x .200 (5.08) Row Spacing

.160[4.06] POINT OF CONTACT

[3.81]

-.330[8.38] CARD SLOT

1

- INSULATOR MATERIAL: THERMOPLASTIC PBT BLACK, UL 94V-0
- CONTACT MATERIAL; COPPER TIN ALLOY CONTACT PLATING: GOLD ON THE MATING AREA, TIN PLATING ON THE CONTACT TAILS, NICKEL UNDERPLATE

SECTION A-A

345-ENG-MASTER

**Contact Code 558** 

Contact Code 559

**Contact Code 560** 

INSULATOR MATERIAL: THERMOPLASTIC POLYESTER, UL 94V-0

DAP MATERIAL AVAILABLE UPON REQUEST

CONTACT MATERIAL; COPPER ALLOY CONTACT PLATING: GOLD ON THE MATING AREA, TIN PLATING ON THE CONTACT TAILS, NICKEL UNDERPLATE