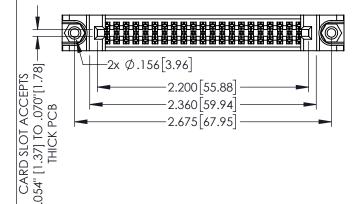

Contact Dimensions: 541-Wire Wrap .025 Sq.(0.64 Sq.) - Tail LG=.750(19.05) .100 (2.54) Contact Spacing x .200 (5.08) Row Spacing

.160[4.06] POINT OF CONTACT

[3.81]

-.330[8.38] CARD SLOT

1

- INSULATOR MATERIAL: THERMOPLASTIC PBT BLACK, UL 94V-0
- CONTACT MATERIAL; COPPER TIN ALLOY CONTACT PLATING: GOLD ON THE MATING AREA, TIN PLATING ON THE CONTACT TAILS, NICKEL UNDERPLATE

| 345/395 SERIES CARD EDGE CONNECTOR |
|------------------------------------|
| PART NUMBER: 395-042-541-588       |

CANADA

YOUR CONNECTION TO QUALITY & SERVICE

| THESE DRAWINGS AND SPECIFICATIONS<br>ARE THE PROPERTY OF EDAC INC.,AND<br>SHALL NOT BE REPRODUCED,OR COPIED |
|-------------------------------------------------------------------------------------------------------------|
| OR USED AS THE BASIS FOR THE                                                                                |
| MANUFACTURE OR SALE OF APPARATUS WITHOUT WRITTEN PERMISSION.                                                |