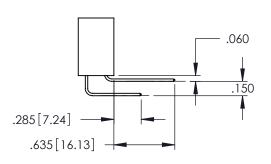

SECTION A-A

345-ENG-MASTER

**Contact Code 558** 

Contact Code 559

**Contact Code 560** 

INSULATOR MATERIAL: THERMOPLASTIC POLYESTER, UL 94V-0

DAP MATERIAL AVAILABLE UPON REQUEST

CONTACT MATERIAL; COPPER ALLOY CONTACT PLATING: GOLD ON THE MATING AREA, TIN PLATING ON THE CONTACT TAILS, NICKEL UNDERPLATE