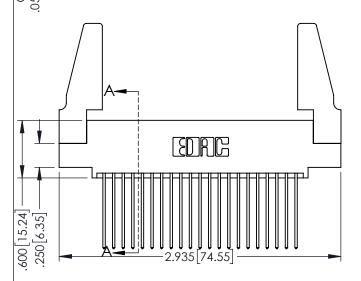

SECTION A-A

345-ENG-MASTER

**Contact Code 558** 

Contact Code 559

**Contact Code 560** 

INSULATOR MATERIAL: THERMOPLASTIC POLYESTER, UL 94V-0

DAP MATERIAL AVAILABLE UPON REQUEST

CONTACT MATERIAL; COPPER ALLOY CONTACT PLATING: GOLD ON THE MATING AREA, TIN PLATING ON THE CONTACT TAILS, NICKEL UNDERPLATE

345/395 SERIES CARD EDGE CONNECTOR CONTACT CODE 555,556,558,559,560 DIMENSIONS

YOUR CONNECTION TO QUALITY & SERVICE

ACAD REFERENCE NO. 345-ENG-MASTER DATE:MAY.16/2017 DRAWN: R.STA.MONICA 1:1 SHEET 2 OF 2 345-ENG-MASTER