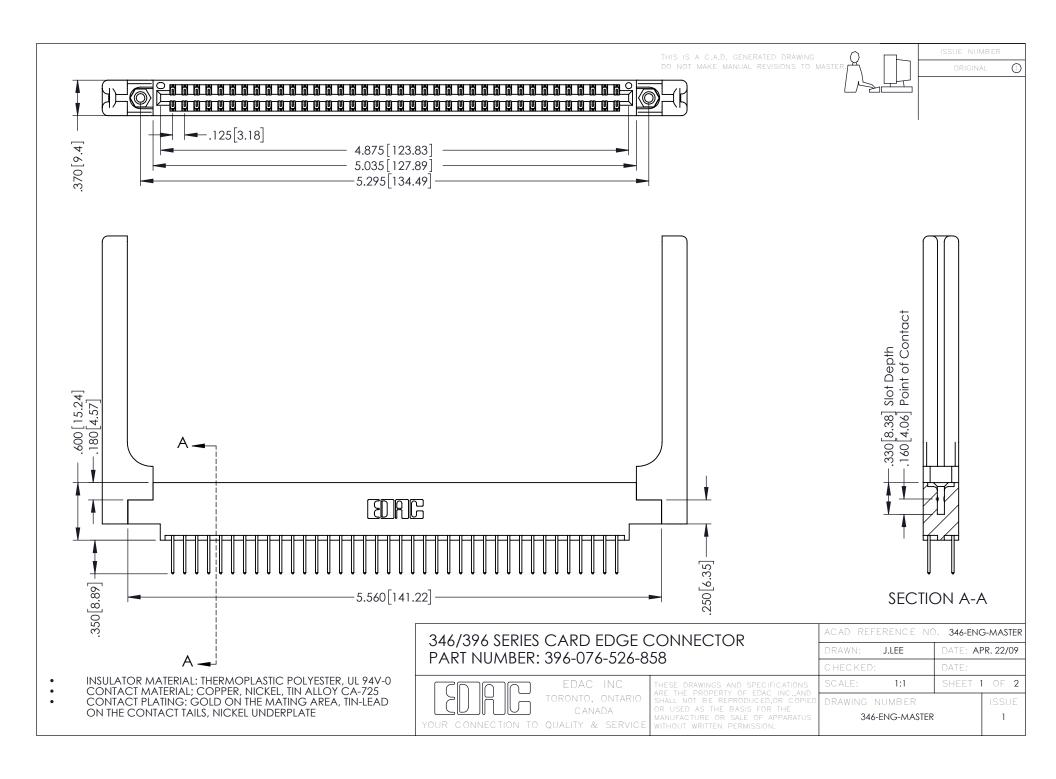

**Contact Code 555** 

**Contact Code 556** 

INSULATOR MATERIAL: THERMOPLASTIC POLYESTER, UL 94V-0 CONTACT MATERIAL; COPPER, NICKEL, TIN ALLOY CA-725

CONTACT PLATING: GOLD ON THE MATING AREA, TIN-LEAD ON THE CONTACT TAILS, NICKEL UNDERPLATE

## 346/396 SERIES CARD EDGE CONNECTOR CONTACT CODE 555,556,558,559,560 DIMENSIONS

YOUR CONNECTION TO QUALITY & SERVICE

|   | ACAD REFERENCE NO. 346-ENG-MASTER |                  |
|---|-----------------------------------|------------------|
|   | DRAWN: J.LEE                      | DATE: APR. 22/09 |
|   | CHECKED:                          | DATE:            |
|   | SCALE: 1:1                        | SHEET 2 OF 2     |
| D | DRAWING NUMBER                    | ISSUE            |

346-ENG-MASTER