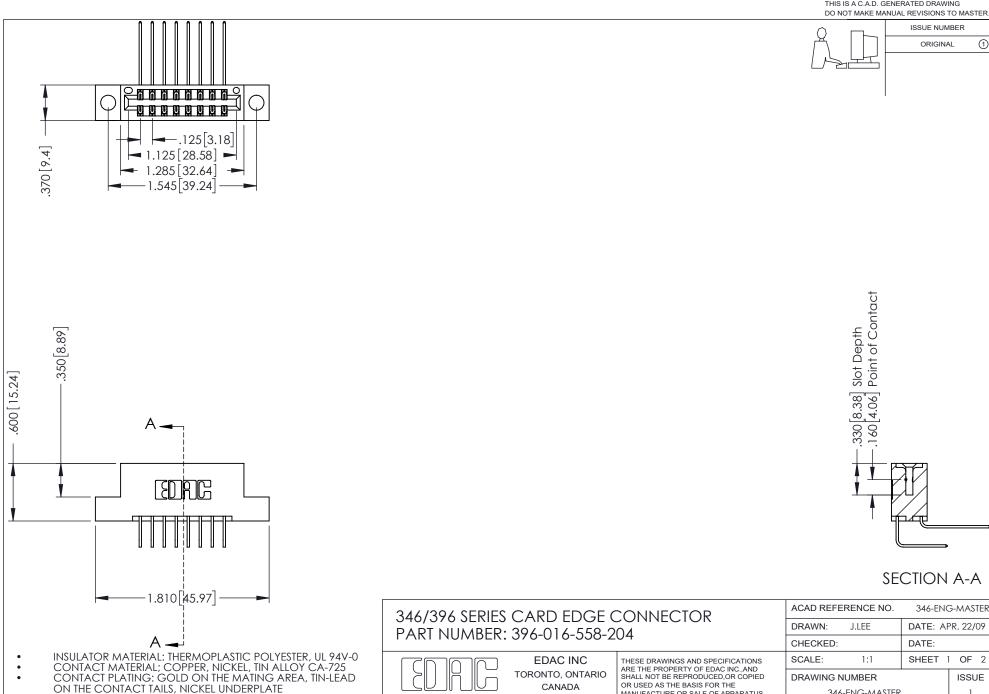

## **Contact Code 556**

INSULATOR MATERIAL: THERMOPLASTIC POLYESTER, UL 94V-0 CONTACT MATERIAL; COPPER, NICKEL, TIN ALLOY CA-725 CONTACT PLATING: GOLD ON THE MATING AREA, TIN-LEAD

ON THE CONTACT TAILS, NICKEL UNDERPLATE

## 346/396 SERIES CARD EDGE CONNECTOR CONTACT CODE 555,556,558,559,560 DIMENSIONS

YOUR CONNECTION TO QUALITY & SERVICE

**EDAC INC** TORONTO, ONTARIO CANADA

THESE DRAWINGS AND SPECIFICATIONS ARE THE PROPERTY OF EDAC INC.,AND SHALL NOT BE REPRODUCED, OR COPIED OR USED AS THE BASIS FOR THE MANUFACTURE OR SALE OF APPARATUS WITHOUT WRITTEN PERMISSION.