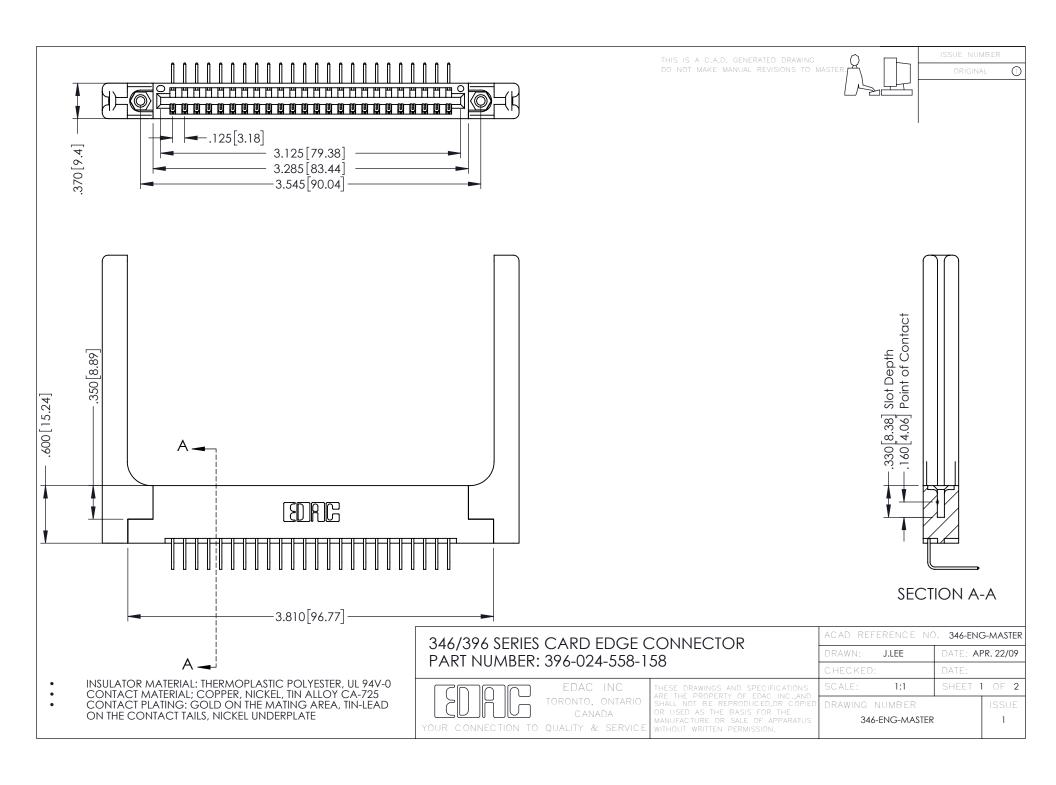

**Contact Code 555** 

**Contact Code 556** 

INSULATOR MATERIAL: THERMOPLASTIC POLYESTER, UL 94V-0 CONTACT MATERIAL; COPPER, NICKEL, TIN ALLOY CA-725

CONTACT PLATING: GOLD ON THE MATING AREA, TIN-LEAD ON THE CONTACT TAILS, NICKEL UNDERPLATE