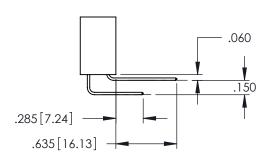

AWING NUMBER

345-ENG-MASTER

**Contact Code 558** 

Contact Code 559

**Contact Code 560** 

- INSULATOR MATERIAL: THERMOPLASTIC POLYESTER, UL 94V-0 DAP MATERIAL AVAILABLE UPON REQUEST

CONTACT MATERIAL; COPPER ALLOY CONTACT PLATING: GOLD ON THE MATING AREA, TIN PLATING ON THE CONTACT TAILS, NICKEL UNDERPLATE

345/395 SERIES CARD EDGE CONNECTOR CONTACT CODE 555,556,558,559,560 DIMENSIONS

YOUR CONNECTION TO QUALITY & SERVICE

|   | DRAWN: R.STA.MONICA | DATE:MAY.16/2017 |
|---|---------------------|------------------|
|   | CHECKED:            | DATE:            |
|   | SCALE: 1:1          | SHEET 2 OF 2     |
| D | DRAWING NUMBER      | ISSUE            |
|   | 345-ENG-MASTER      | 1                |