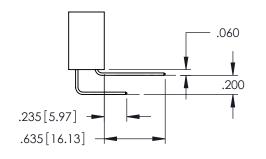

AWING NUMBER

345-ENG-MASTER

**Contact Code 558** 

Contact Code 559

**Contact Code 560** 

- INSULATOR MATERIAL: THERMOPLASTIC POLYESTER, UL 94V-0 DAP MATERIAL AVAILABLE UPON REQUEST

CONTACT MATERIAL; COPPER ALLOY CONTACT PLATING: GOLD ON THE MATING AREA, TIN PLATING ON THE CONTACT TAILS, NICKEL UNDERPLATE

345/395 SERIES CARD EDGE CONNECTOR CONTACT CODE 555,556,558,559,560 DIMENSIONS

YOUR CONNECTION TO QUALITY & SERVICE

|   | DRAWN: R.STA.MONICA | DATE:MAY.16/2017 |
|---|---------------------|------------------|
|   | CHECKED:            | DATE:            |
|   | SCALE: 1:1          | SHEET 2 OF 2     |
| D | DRAWING NUMBER      | ISSUE            |
|   | 345-ENG-MASTER      | 1                |