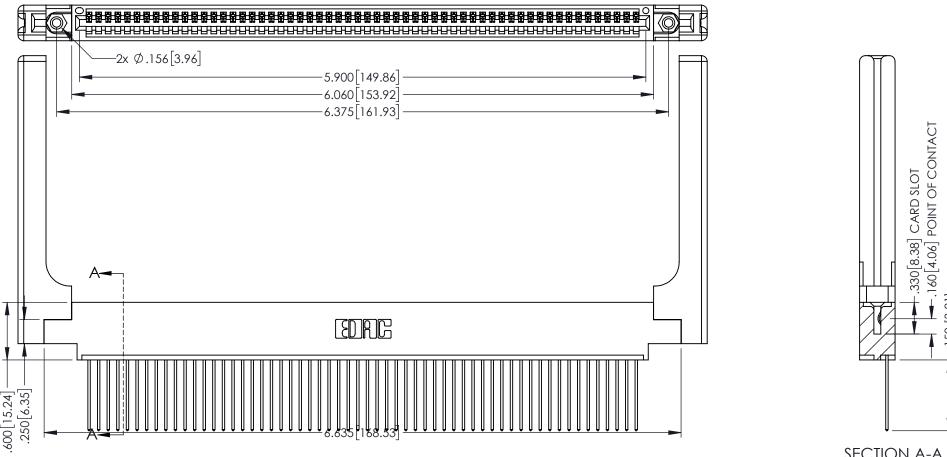

345/395 SERIES CARD EDGE CONNECTOR PART NUMBER: 395-058-541-658

EDAC INC TORONTO, ONTARIC CANADA

YOUR CONNECTION TO QUALITY & SERVICE

THESE DRAWINGS AND SPECIFICATIONS ARE THE PROPERTY OF EDAC INC..AND SHALL NOT BE REPRODUCED,OR COPIED OR USED AS THE BASIS FOR THE MANUFACTURE OR SALE OF APPARATUS WITHOUT WRITTEN PERMISSION.

<u>Contact Dimensions:</u>
541-Wire Wrap .025 Sq.(0.64 Sq.) - Tail LG=.750(19.05)
.100 (2.54) Contact Spacing x .200 (5.08) Row Spacing

THIS IS A C.A.D. GENERATED DRAWING DO NOT MAKE MANUAL REVISIONS TO MAS ISSUE NUMBER

ORIGINAL

1

ERATED DRAWING

REVISIONS TO MASTER.

INSULATOR MATERIAL: THERMOPLASTIC PBT BLACK, UL 94V-0

CONTACT MATERIAL; COPPER TIN ALLOY

CONTACT PLATING: GOLD ON THE MATING AREA, TIN PLATING ON THE CONTACT TAILS, NICKEL UNDERPLATE

| 3LCHON / / /                      |                  |  |
|-----------------------------------|------------------|--|
| ACAD REFERENCE NO. 345-ENG-MASTER |                  |  |
| DRAWN: R.STA.MONICA               | DATE:MAY.16/2017 |  |
| CHECKED:                          | DATE:            |  |
| SCALE: 1:1                        | SHEET 1 OF 2     |  |
| DRAWING NUMBER                    | ISSUE            |  |