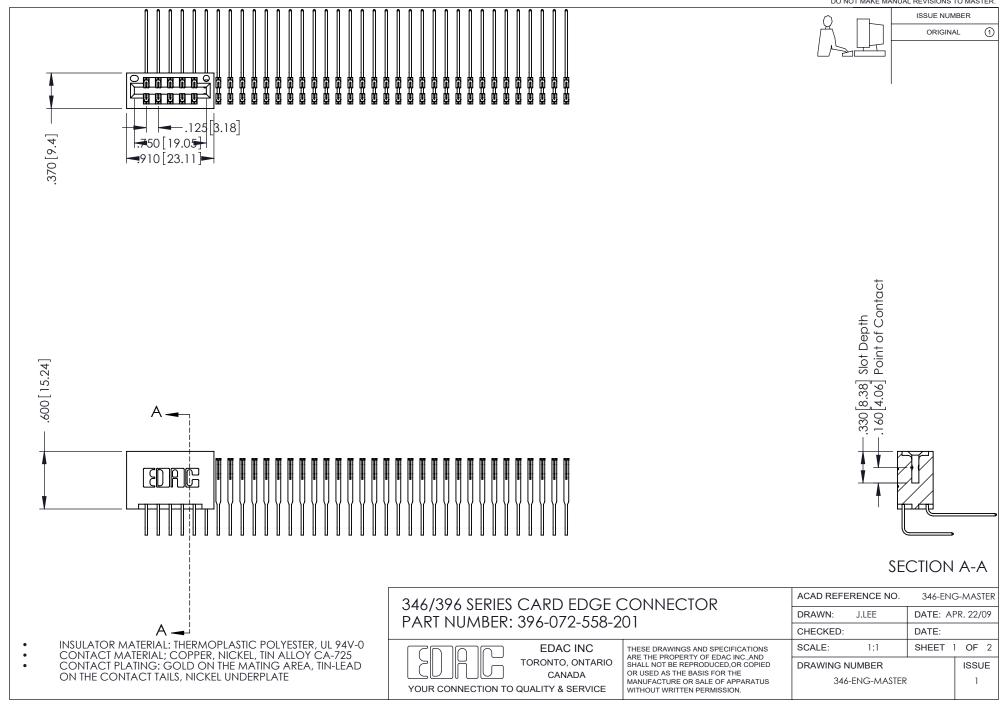

## **Contact Code 556**

INSULATOR MATERIAL: THERMOPLASTIC POLYESTER, UL 94V-0 CONTACT MATERIAL; COPPER, NICKEL, TIN ALLOY CA-725 CONTACT PLATING: GOLD ON THE MATING AREA, TIN-LEAD

ON THE CONTACT TAILS, NICKEL UNDERPLATE

## 346/396 SERIES CARD EDGE CONNECTOR CONTACT CODE 555,556,558,559,560 DIMENSIONS

YOUR CONNECTION TO QUALITY & SERVICE

**EDAC INC** TORONTO, ONTARIO CANADA

THESE DRAWINGS AND SPECIFICATIONS ARE THE PROPERTY OF EDAC INC.,AND SHALL NOT BE REPRODUCED, OR COPIED OR USED AS THE BASIS FOR THE MANUFACTURE OR SALE OF APPARATUS WITHOUT WRITTEN PERMISSION.