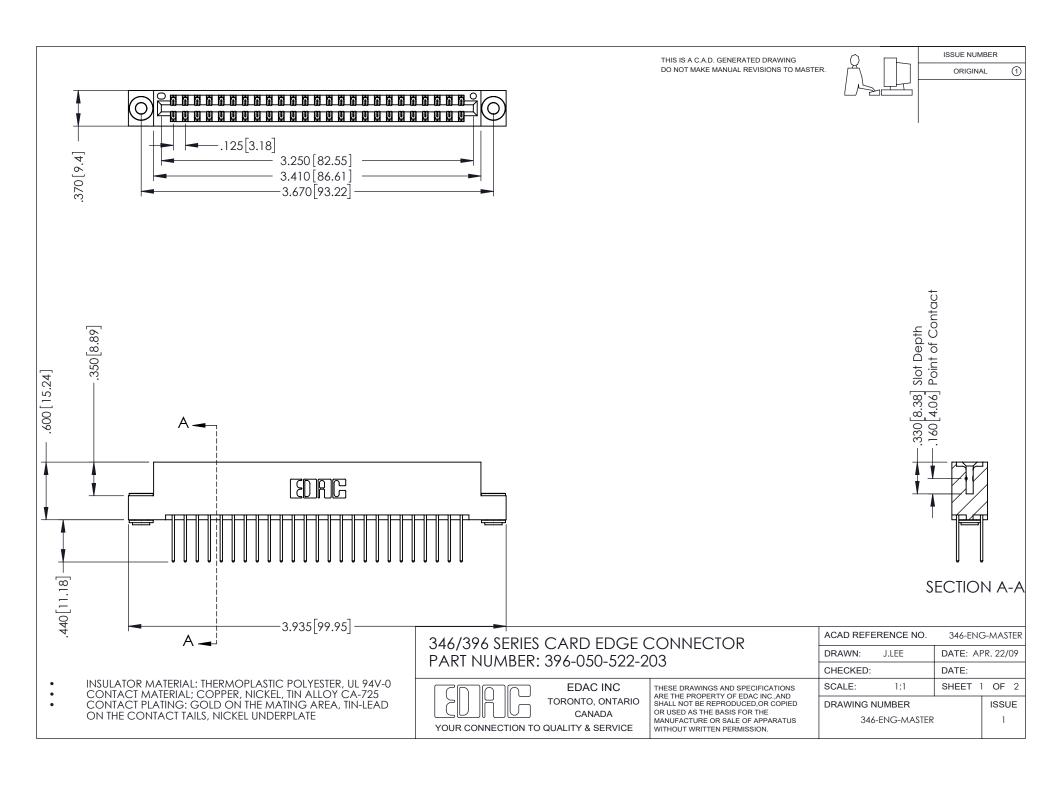

THIS IS A C.A.D. GENERATED DRAWING DO NOT MAKE MANUAL REVISIONS TO MASTER.

ORIGINAL 1

ISSUE NUMBER

**Contact Code 555** 

**Contact Code 556** 

INSULATOR MATERIAL: THERMOPLASTIC POLYESTER, UL 94V-0 CONTACT MATERIAL; COPPER, NICKEL, TIN ALLOY CA-725 CONTACT PLATING: GOLD ON THE MATING AREA, TIN-LEAD

ON THE CONTACT TAILS, NICKEL UNDERPLATE

## 346/396 SERIES CARD EDGE CONNECTOR CONTACT CODE 555,556,558,559,560 DIMENSIONS

YOUR CONNECTION TO QUALITY & SERVICE

**EDAC INC** TORONTO, ONTARIO CANADA

THESE DRAWINGS AND SPECIFICATIONS ARE THE PROPERTY OF EDAC INC.,AND SHALL NOT BE REPRODUCED, OR COPIED OR USED AS THE BASIS FOR THE MANUFACTURE OR SALE OF APPARATUS WITHOUT WRITTEN PERMISSION.