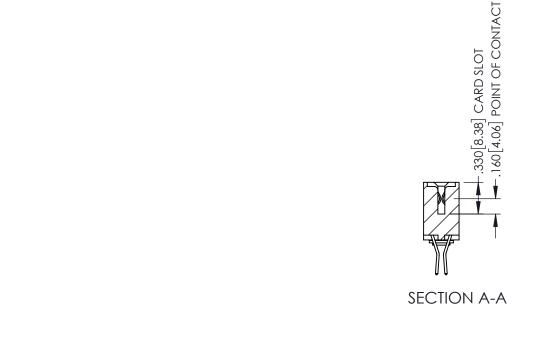

345/395 SERIES CARD EDGE CONNECTOR CONTACT CODE 555,556,558,559,560 DIMENSIONS

YOUR CONNECTION TO QUALITY & SERVICE

ACAD REFERENCE NO. 345-ENG-MASTER DATE:MAY.16/2017 DRAWN: R.STA.MONICA 1:1 SHEET 2 OF 2