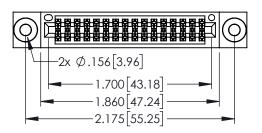

345/395 SERIES CARD EDGE CONNECTOR CONTACT CODE 555,556,558,559,560 DIMENSIONS

YOUR CONNECTION TO QUALITY & SERVICE

ACAD REFERENCE NO. 345-ENG-MASTER DATE:MAY.16/2017 DRAWN: R.STA.MONICA 1:1 SHEET 2 OF 2