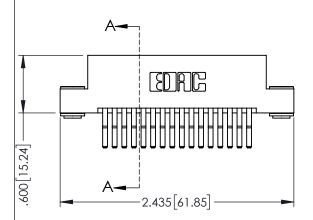

345/395 SERIES CARD EDGE CONNECTOR CONTACT CODE 555,556,558,559,560 DIMENSIONS

YOUR CONNECTION TO QUALITY & SERVICE

ACAD REFERENCE NO. 345-ENG-MASTER DATE:MAY.16/2017 DRAWN: R.STA.MONICA 1:1 SHEET 2 OF 2