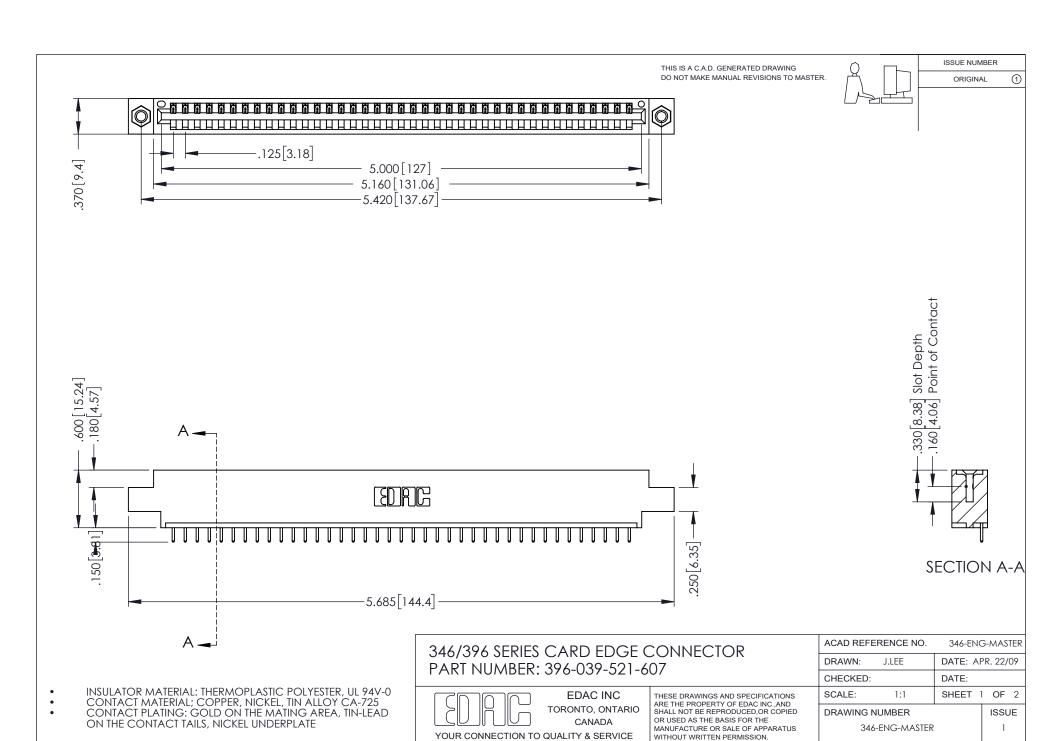

## **Contact Code 556**

INSULATOR MATERIAL: THERMOPLASTIC POLYESTER, UL 94V-0 CONTACT MATERIAL; COPPER, NICKEL, TIN ALLOY CA-725 CONTACT PLATING: GOLD ON THE MATING AREA, TIN-LEAD

ON THE CONTACT TAILS, NICKEL UNDERPLATE

## 346/396 SERIES CARD EDGE CONNECTOR CONTACT CODE 555,556,558,559,560 DIMENSIONS

YOUR CONNECTION TO QUALITY & SERVICE

**EDAC INC** TORONTO, ONTARIO CANADA

THESE DRAWINGS AND SPECIFICATIONS ARE THE PROPERTY OF EDAC INC.,AND SHALL NOT BE REPRODUCED, OR COPIED OR USED AS THE BASIS FOR THE MANUFACTURE OR SALE OF APPARATUS WITHOUT WRITTEN PERMISSION.