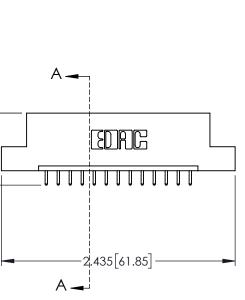

**SECTION A-A** 

.330 [8.38] Slot Depth .160 [4.06] Point of Contact

346-ENG-MASTER

ISSUE NUMBER ORIGINAL 1