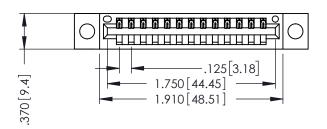

346/396 SERIES CARD EDGE CONNECTOR PART NUMBER: 396-013-521-104

YOUR CONNECTION TO QUALITY & SERVICE

**EDAC INC** TORONTO, ONTARIO CANADA

THESE DRAWINGS AND SPECIFICATIONS ARE THE PROPERTY OF EDAC INC.,AND SHALL NOT BE REPRODUCED, OR COPIED OR USED AS THE BASIS FOR THE MANUFACTURE OR SALE OF APPARATUS WITHOUT WRITTEN PERMISSION.

| ACAD REFERENCE NO.   | 346-ENG-MASTER   |
|----------------------|------------------|
| DRAWN: J.LEE         | DATE: APR. 22/09 |
| CHECKED:             | DATE:            |
| SCALE: 1:1           | SHEET 1 OF 2     |
| DRAWING NUMBER       | ISSUE            |
| 0.44 50.00 0.44 0.75 | ,                |