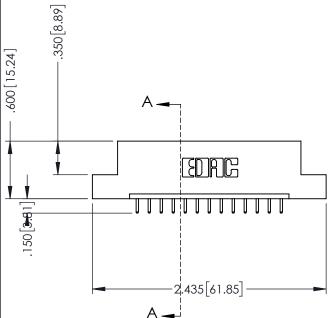

## **Contact Code 555**

## **Contact Code 556**

INSULATOR MATERIAL: THERMOPLASTIC POLYESTER, UL 94V-0 CONTACT MATERIAL; COPPER, NICKEL, TIN ALLOY CA-725 CONTACT PLATING: GOLD ON THE MATING AREA, TIN-LEAD

ON THE CONTACT TAILS, NICKEL UNDERPLATE

## 346/396 SERIES CARD EDGE CONNECTOR CONTACT CODE 555,556,558,559,560 DIMENSIONS

YOUR CONNECTION TO QUALITY & SERVICE

**EDAC INC** TORONTO, ONTARIO CANADA

THESE DRAWINGS AND SPECIFICATIONS ARE THE PROPERTY OF EDAC INC.,AND SHALL NOT BE REPRODUCED, OR COPIED OR USED AS THE BASIS FOR THE MANUFACTURE OR SALE OF APPARATUS WITHOUT WRITTEN PERMISSION.

|               | ACAD REFERENCE NO. | 346-ENG-MASTER   |
|---------------|--------------------|------------------|
|               | DRAWN: J.LEE       | DATE: APR. 22/09 |
| )             | CHECKED:           | DATE:            |
|               | SCALE: 1:1         | SHEET 2 OF 2     |
|               | DRAWING NUMBER     | ISSUE            |
| 346-ENG-MASTE |                    | 1                |