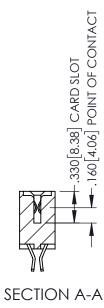

345-ENG-MASTER

**Contact Code 558** 

Contact Code 559

**Contact Code 560** 

INSULATOR MATERIAL: THERMOPLASTIC POLYESTER, UL 94V-0

DAP MATERIAL AVAILABLE UPON REQUEST

CONTACT MATERIAL; COPPER ALLOY CONTACT PLATING: GOLD ON THE MATING AREA, TIN PLATING ON THE CONTACT TAILS, NICKEL UNDERPLATE

345/395 SERIES CARD EDGE CONNECTOR CONTACT CODE 555,556,558,559,560 DIMENSIONS

YOUR CONNECTION TO QUALITY & SERVICE

ACAD REFERENCE NO. 345-ENG-MASTER DATE:MAY.16/2017 DRAWN: R.STA.MONICA 1:1 SHEET 2 OF 2