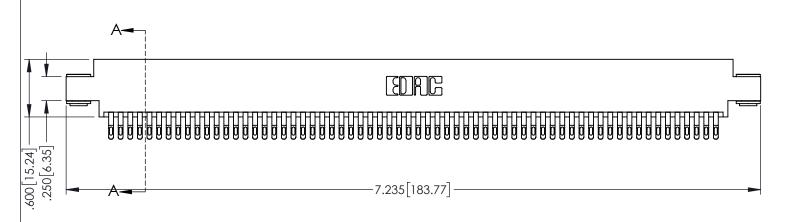

345-ENG-MASTER

**Contact Code 558** 

Contact Code 559

**Contact Code 560** 

INSULATOR MATERIAL: THERMOPLASTIC POLYESTER, UL 94V-0

DAP MATERIAL AVAILABLE UPON REQUEST

CONTACT MATERIAL; COPPER ALLOY CONTACT PLATING: GOLD ON THE MATING AREA, TIN PLATING ON THE CONTACT TAILS, NICKEL UNDERPLATE

345/395 SERIES CARD EDGE CONNECTOR CONTACT CODE 555,556,558,559,560 DIMENSIONS

YOUR CONNECTION TO QUALITY & SERVICE

ACAD REFERENCE NO. 345-ENG-MASTER DATE:MAY.16/2017 DRAWN: R.STA.MONICA 1:1 SHEET 2 OF 2