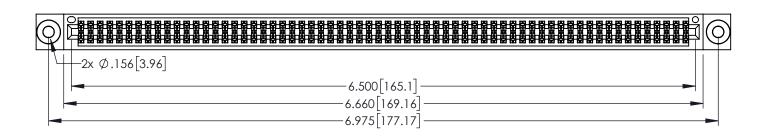

1

INSULATOR MATERIAL: THERMOPLASTIC PBT BLACK, UL 94V-0

CONTACT MATERIAL; COPPER TIN ALLOY

CONTACT PLATING: GOLD ON THE MATING AREA, TIN PLATING ON THE CONTACT TAILS, NICKEL UNDERPLATE

| 345/395 SERIES CARD EDGE CONNECTO | R |
|-----------------------------------|---|
| PART NUMBER: 395-128-555-803      |   |

345/395 SERIES CARD EDGE CONNECTOR CONTACT CODE 555,556,558,559,560 DIMENSIONS

YOUR CONNECTION TO QUALITY & SERVICE

ACAD REFERENCE NO. 345-ENG-MASTER DATE:MAY.16/2017 DRAWN: R.STA.MONICA 1:1 SHEET 2 OF 2