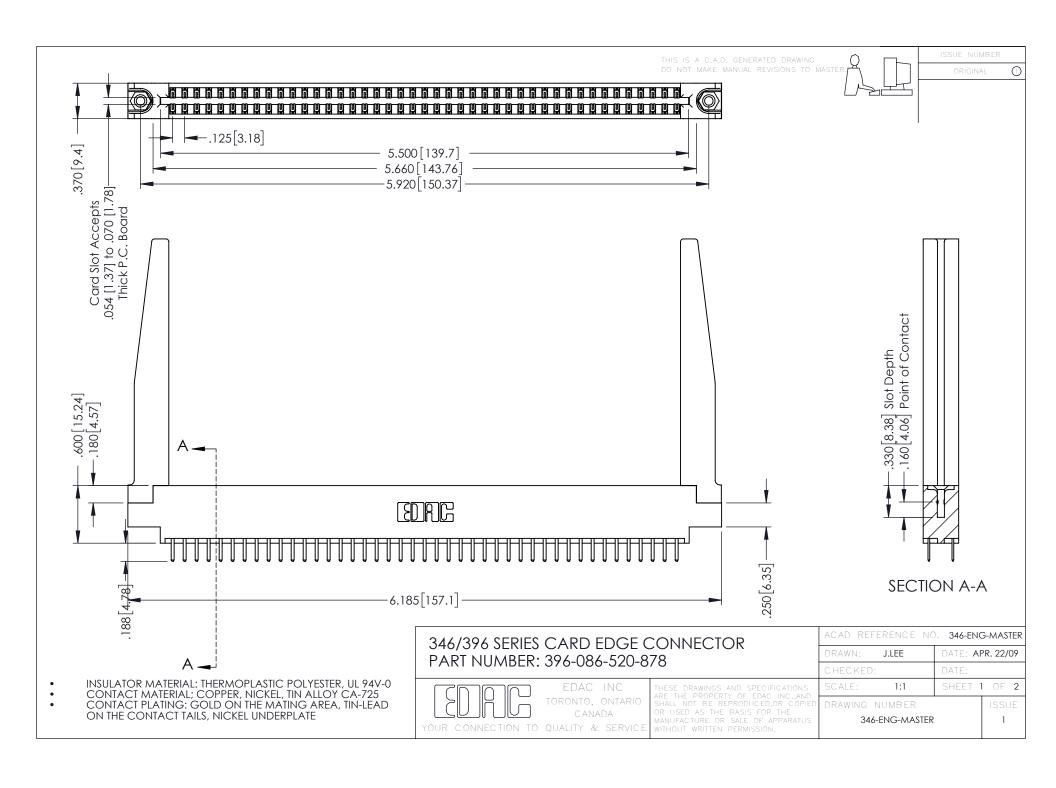

**Contact Code 555** 

**Contact Code 556** 

INSULATOR MATERIAL: THERMOPLASTIC POLYESTER, UL 94V-0 CONTACT MATERIAL; COPPER, NICKEL, TIN ALLOY CA-725

CONTACT PLATING: GOLD ON THE MATING AREA, TIN-LEAD ON THE CONTACT TAILS, NICKEL UNDERPLATE