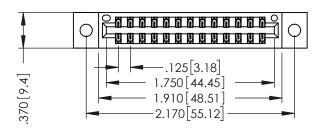

THIS IS A C.A.D. GENERATED DRAWING DO NOT MAKE MANUAL REVISIONS TO MASTER.

ISSUE NUMBER

ORIGINAL

1

INSULATOR MATERIAL: THERMOPLASTIC POLYESTER, UL 94V-0 CONTACT MATERIAL; COPPER, NICKEL, TIN ALLOY CA-725 CONTACT PLATING: GOLD ON THE MATING AREA, TIN-LEAD

ON THE CONTACT TAILS, NICKEL UNDERPLATE

346/396 SERIES CARD EDGE CONNECTOR PART NUMBER: 396-026-556-202

YOUR CONNECTION TO QUALITY & SERVICE

**EDAC INC** TORONTO, ONTARIO CANADA

THESE DRAWINGS AND SPECIFICATIONS ARE THE PROPERTY OF EDAC INC.,AND SHALL NOT BE REPRODUCED, OR COPIED OR USED AS THE BASIS FOR THE MANUFACTURE OR SALE OF APPARATUS WITHOUT WRITTEN PERMISSION.

| ACAD REFERENCE NO | D. 346-ENG-MASTER |
|-------------------|-------------------|
| DRAWN: J.LEE      | DATE: APR. 22/09  |
| CHECKED:          | DATE:             |
| SCALE: 1:1        | SHEET 1 OF 2      |
| DRAWING NUMBER    | ISSUE             |