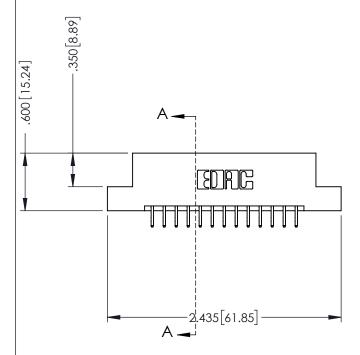

## **Contact Code 555**

## **Contact Code 556**

INSULATOR MATERIAL: THERMOPLASTIC POLYESTER, UL 94V-0 CONTACT MATERIAL; COPPER, NICKEL, TIN ALLOY CA-725 CONTACT PLATING: GOLD ON THE MATING AREA, TIN-LEAD

ON THE CONTACT TAILS, NICKEL UNDERPLATE

## 346/396 SERIES CARD EDGE CONNECTOR CONTACT CODE 555,556,558,559,560 DIMENSIONS

YOUR CONNECTION TO QUALITY & SERVICE

**EDAC INC** TORONTO, ONTARIO CANADA

THESE DRAWINGS AND SPECIFICATIONS ARE THE PROPERTY OF EDAC INC.,AND SHALL NOT BE REPRODUCED, OR COPIED OR USED AS THE BASIS FOR THE MANUFACTURE OR SALE OF APPARATUS WITHOUT WRITTEN PERMISSION.

|   | ACAD REFERENCE NO. | 346-ENG-MASTER   |
|---|--------------------|------------------|
|   | DRAWN: J.LEE       | DATE: APR. 22/09 |
| ) | CHECKED:           | DATE:            |
|   | SCALE: 1:1         | SHEET 2 OF 2     |
|   | DRAWING NUMBER     | ISSUE            |
|   | 346-ENG-MASTER     | 1                |