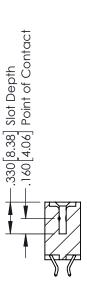

SULATOR MATERIAL: THERMOPLASTIC POLYESTER, UL 94V-0 CONTACT MATERIAL; COPPER, NICKEL, TIN ALLOY CA-725 CONTACT PLATING: GOLD ON THE MATING AREA, TIN-LEAD

ON THE CONTACT TAILS, NICKEL UNDERPLATE

346/396 SERIES CARD EDGE CONNECTOR PART NUMBER: 396-026-556-202

YOUR CONNECTION TO QUALITY & SERVICE

**EDAC INC** TORONTO, ONTARIO CANADA

THESE DRAWINGS AND SPECIFICATIONS ARE THE PROPERTY OF EDAC INC.,AND SHALL NOT BE REPRODUCED, OR COPIED OR USED AS THE BASIS FOR THE MANUFACTURE OR SALE OF APPARATUS WITHOUT WRITTEN PERMISSION.

| ACAD REFERENCE NO | D. 346-ENG-MASTER |
|-------------------|-------------------|
| DRAWN: J.LEE      | DATE: APR. 22/09  |
| CHECKED:          | DATE:             |
| SCALE: 1:1        | SHEET 1 OF 2      |
| DRAWING NUMBER    | ISSUE             |

346-ENG-MASTER



**SECTION A-A** 



ISSUE NUMBER ORIGINAL 1



## **Contact Code 555**

## **Contact Code 556**



INSULATOR MATERIAL: THERMOPLASTIC POLYESTER, UL 94V-0 CONTACT MATERIAL; COPPER, NICKEL, TIN ALLOY CA-725 CONTACT PLATING: GOLD ON THE MATING AREA, TIN-LEAD

ON THE CONTACT TAILS, NICKEL UNDERPLATE

## 346/396 SERIES CARD EDGE CONNECTOR CONTACT CODE 555,556,558,559,560 DIMENSIONS

YOUR CONNECTION TO QUALITY & SERVICE

**EDAC INC** TORONTO, ONTARIO CANADA

THESE DRAWINGS AND SPECIFICATIONS ARE THE PROPERTY OF EDAC INC.,AND SHALL NOT BE REPRODUCED, OR COPIED OR USED AS THE BASIS FOR THE MANUFACTURE OR SALE OF APPARATUS WITHOUT WRITTEN PERMISSION.

|   | ACAD REFERENCE NO. | 346-ENG-MASTER   |
|---|--------------------|------------------|
|   | DRAWN: J.LEE       | DATE: APR. 22/09 |
| ) | CHEC