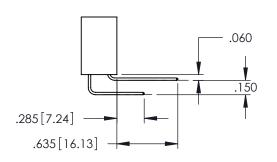

<u>Contact Dimensions:</u>
524-P.C. Tail .018 Sq.(0.46 Sq.) - Tail LG=.175(4.45)
.100 (2.54) Contact Spacing x .200 (5.08) Row Spacing

THIS IS A C.A.D. GENERATED DRAWING

ACAD REFERENCE NO. 345-ENG-MASTER