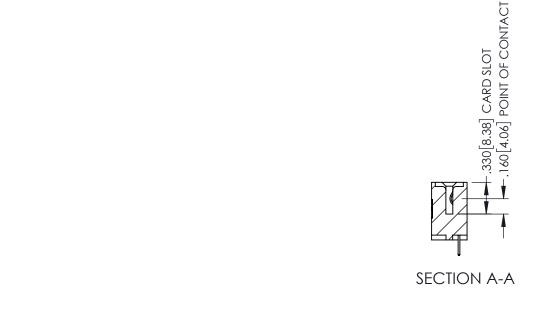

<u>Contact Dimensions:</u>
524-P.C. Tail .018 Sq.(0.46 Sq.) - Tail LG=.175(4.45)
.100 (2.54) Contact Spacing x .200 (5.08) Row Spacing

THIS IS A C.A.D. GENERATED DRAWING

ACAD REFERENCE NO. 345-ENG-MASTER