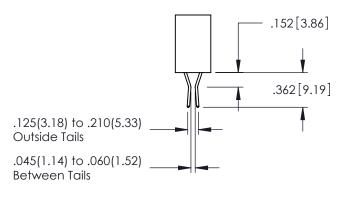

345/395 SERIES CARD EDGE CONNECTOR

**Contact Code 558** 

Contact Code 559

**Contact Code 560** 

- INSULATOR MATERIAL: THERMOPLASTIC POLYESTER, UL 94V-0 DAP MATERIAL AVAILABLE UPON REQUEST
- CONTACT MATERIAL; COPPER ALLOY CONTACT PLATING: GOLD ON THE MATING AREA, TIN PLATING

ON THE CONTACT TAILS, NICKEL UNDERPLATE