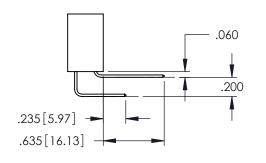

<u>Contact Dimensions:</u>
524-P.C. Tail .018 Sq.(0.46 Sq.) - Tail LG=.175(4.45)
.100 (2.54) Contact Spacing x .200 (5.08) Row Spacing

THIS IS A C.A.D. GENERATED DRAWING

ACAD REFERENCE NO. 345-ENG-MASTER