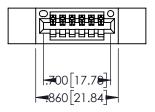

<u>Contact Dimensions:</u>
524-P.C. Tail .018 Sq.(0.46 Sq.) - Tail LG=.175(4.45)
.100 (2.54) Contact Spacing x .200 (5.08) Row Spacing

THIS IS A C.A.D. GENERATED DRAWING

ACAD REFERENCE NO. 345-ENG-MASTER