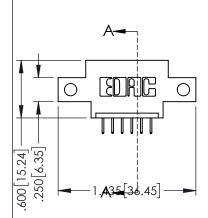

<u>Contact Dimensions:</u>
524-P.C. Tail .018 Sq.(0.46 Sq.) - Tail LG=.175(4.45)
.100 (2.54) Contact Spacing x .200 (5.08) Row Spacing

THIS IS A C.A.D. GENERATED DRAWING

ACAD REFERENCE NO. 345-ENG-MASTER