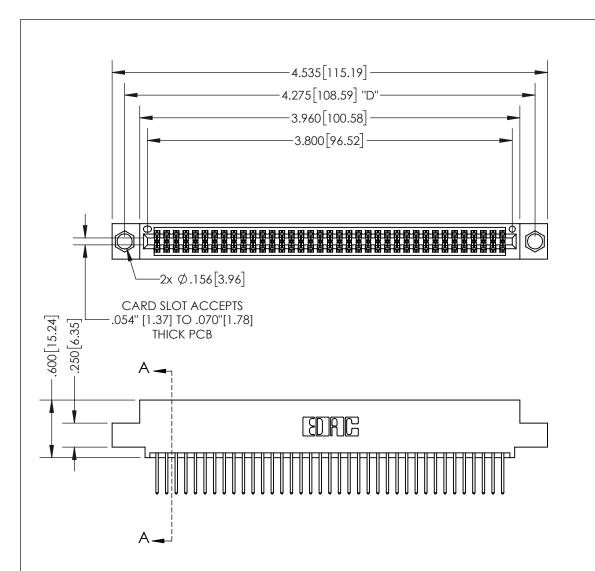

THIS IS A C.A.D. GENERATED DRAWING DO NOT MAKE MANUAL REVISIONS TO MASTER.

ISSUE NUMBER ORIGINAL

.160 4.06 POINT OF CONTACT .330[8.38] -.370[9.4] **CARD SLOT** .150 [3.81]

SECTION A-A

## <u>Contact Dimensions:</u> 523-P.C. Tail .025 Sq.(0.64 Sq.) - Tail LG=.390(9.91) .100 (2.54) Contact Spacing x .200 (5.08) Row Spacing

INSULATOR MATERIAL: THERMOPLASTIC PBT, UL 94V-0 CONTACT MATERIAL; COPPER TIN ALLOY CONTACT PLATING: GOLD ON THE MATING AREA, TIN PLATING ON THE CONTACT TAILS, NICKEL UNDERPLATE

345/395 SERIES CARD EDGE CONNECTOR PART NUMBER: 395-074-523-504

YOUR CONNECTION TO QUALITY & SERVICE

**EDAC INC** TORONTO, ONTARIO CANADA

THESE DRAWINGS AND SPECIFICATIONS ARE THE PROPERTY OF EDAC INC.,AND SHALL NOT BE REPRODUCED, OR COPIED OR USED AS THE BASIS FOR THE MANUFACTURE OR SALE OF APPARATUS WITHOUT WRITTEN PERMISSION.

| ACAD REFERENCE NO.  | 345-ENG-MASTER  |
|---------------------|-----------------|
| DRAWN: R.STA.MONICA | DATEMAY.16/2017 |
| CHECKED:            | DATE:           |
| SCALE: 1:1          | SHEET 1 OF 2    |
| DRAWING NUMBER      | ISSUE           |
| 345-ENG-MASTER      | 1               |