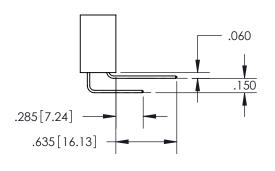

## <u>Contact Dimensions:</u> 523-P.C. Tail .025 Sq.(0.64 Sq.) - Tail LG=.390(9.91) .100 (2.54) Contact Spacing x .200 (5.08) Row Spacing

INSULATOR MATERIAL: THERMOPLASTIC PBT, UL 94V-0 CONTACT MATERIAL; COPPER TIN ALLOY CONTACT PLATING: GOLD ON THE MATING AREA, TIN PLATING ON THE CONTACT TAILS, NICKEL UNDERPLATE

345/395 SERIES CARD EDGE CONNECTOR PART NUMBER: 395-074-523-504

YOUR CONNECTION TO QUALITY & SERVICE

**EDAC INC** TORONTO, ONTARIO CANADA

THESE DRAWINGS AND SPECIFICATIONS ARE THE PROPERTY OF EDAC INC.,AND SHALL NOT BE REPRODUCED, OR COPIED OR USED AS THE BASIS FOR THE MANUFACTURE OR SALE OF APPARATUS WITHOUT WRITTEN PERMISSION.