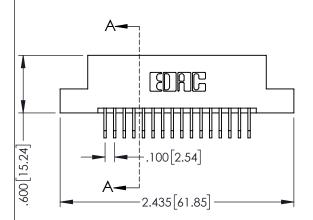

| .330[8.3    |
|-------------|
|             |
| SECTION A-A |
|             |

| 345/395 SERIES CARD EDGE CONNECTOR   |                                                                  | ACAD REFERENCE NO. 345-ENG-MASTER |                 |           |       |
|--------------------------------------|------------------------------------------------------------------|-----------------------------------|-----------------|-----------|-------|
| PART NUMBER: 395-016-558-108         | DRAWN: F                                                         | R.STA.MONICA                      | DATE: <b>MA</b> | Y.16/2017 |       |
|                                      | CHECKED                                                          | ):                                | DATE:           |           |       |
| EDAC INC                             | THESE DRAWINGS AND SPECIFICATIONS                                | SCALE:                            | 1:1             | SHEET 1   | OF 2  |
| TORONTO, ONTARIO                     | OR USED AS THE BASIS FOR THE<br>MANUFACTURE OR SALE OF APPARATUS | DRAWING                           | NUMBER          |           | ISSUE |
| YOUR CONNECTION TO QUALITY & SERVICE |                                                                  | 34                                | 5-ENG-MASTER    |           | 1     |

345/395 SERIES CARD EDGE CONNECTOR CONTACT CODE 555,556,558,559,560 DIMENSIONS

YOUR CONNECTION TO QUALITY & SERVICE

ACAD REFERENCE NO. 345-ENG-MASTER DATE:MAY.16/2017 DRAWN: R.STA.MONICA 1:1 SHEET 2 OF 2