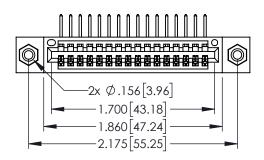

| .330[8.3    |
|-------------|
|             |
| SECTION A-A |
|             |

| 345/395 SERIES CARD EDGE CONNECTOR   |                                                                  | ACAD REFERENCE NO. 345-ENG-MASTER |                 |           |       |
|--------------------------------------|------------------------------------------------------------------|-----------------------------------|-----------------|-----------|-------|
| PART NUMBER: 395-016-558-108         | DRAWN: F                                                         | R.STA.MONICA                      | DATE: <b>MA</b> | Y.16/2017 |       |
|                                      | CHECKED                                                          | ):                                | DATE:           |           |       |
| EDAC INC                             | THESE DRAWINGS AND SPECIFICATIONS                                | SCALE:                            | 1:1             | SHEET 1   | OF 2  |
| TORONTO, ONTARIO                     | OR USED AS THE BASIS FOR THE<br>MANUFACTURE OR SALE OF APPARATUS | DRAWING                           | NUMBER          |           | ISSUE |
| YOUR CONNECTION TO QUALITY & SERVICE |                                                                  | 34                                | 5-ENG-MASTER    |           | 1     |

345/395 SERIES CARD EDGE CONNECTOR CONTACT CODE 555,556,558,559,560 DIMENSIONS

YOUR CONNECTION TO QUALITY & SERVICE

ACAD REFERENCE NO. 345-ENG-MASTER DATE:MAY.16/2017 DRAWN: R.STA.MONICA 1:1 SHEET 2 OF 2