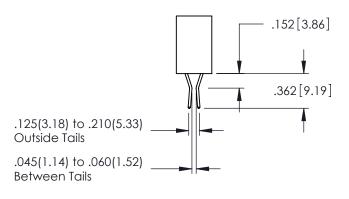

-.330[8.38] CARD SLOT .160[4.06] POINT OF CONTACT

**SECTION A-A** 

**Contact Code 558** 

Contact Code 559

**Contact Code 560** 

INSULATOR MATERIAL: THERMOPLASTIC POLYESTER, UL 94V-0

DAP MATERIAL AVAILABLE UPON REQUEST