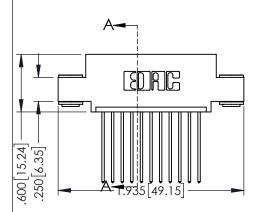

|                                            | ACAD R         | EFERENCE NO  | . 345-ENC       | 3-MASTER  |
|--------------------------------------------|----------------|--------------|-----------------|-----------|
|                                            | DRAWN:         | R.STA.MONICA | DATE: <b>MA</b> | Y.16/2017 |
|                                            | CHECKE         | D:           | DATE:           |           |
| SPECIFICATIONS                             | SCALE:         | 1:1          | SHEET 1         | OF 2      |
| EDAC INC.,AND<br>JCED,OR COPIED<br>FOR THE | DRAWING        | NUMBER       |                 | ISSUE     |
| OF APPARATUS                               | 345-ENG-MASTER |              | 1               |           |