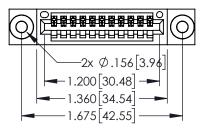

|                                            | ACAD R         | EFERENCE NO  | . 345-ENC       | 3-MASTER  |
|--------------------------------------------|----------------|--------------|-----------------|-----------|
|                                            | DRAWN:         | R.STA.MONICA | DATE: <b>MA</b> | Y.16/2017 |
|                                            | CHECKE         | D:           | DATE:           |           |
| SPECIFICATIONS                             | SCALE:         | 1:1          | SHEET 1         | OF 2      |
| EDAC INC.,AND<br>JCED,OR COPIED<br>FOR THE | DRAWING        | NUMBER       |                 | ISSUE     |
| OF APPARATUS                               | 345-ENG-MASTER |              | 1               |           |