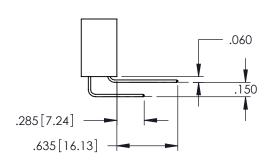

Contact Dimensions: 541-Wire Wrap .025 Sq.(0.64 Sq.) - Tail LG=.750(19.05) .100 (2.54) Contact Spacing x .200 (5.08) Row Spacing

- INSULATOR MATERIAL: THERMOPLASTIC PBT BLACK, UL 94V-0
- CONTACT MATERIAL; COPPER TIN ALLOY CONTACT PLATING: GOLD ON THE MATING AREA, TIN PLATING ON THE CONTACT TAILS, NICKEL UNDERPLATE