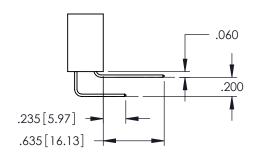

-.330[8.38] CARD SLOT .160[4.06] POINT OF CONTACT

**SECTION A-A** 

**Contact Code 558** 

Contact Code 559

**Contact Code 560** 

INSULATOR MATERIAL: THERMOPLASTIC POLYESTER, UL 94V-0

DAP MATERIAL AVAILABLE UPON REQUEST