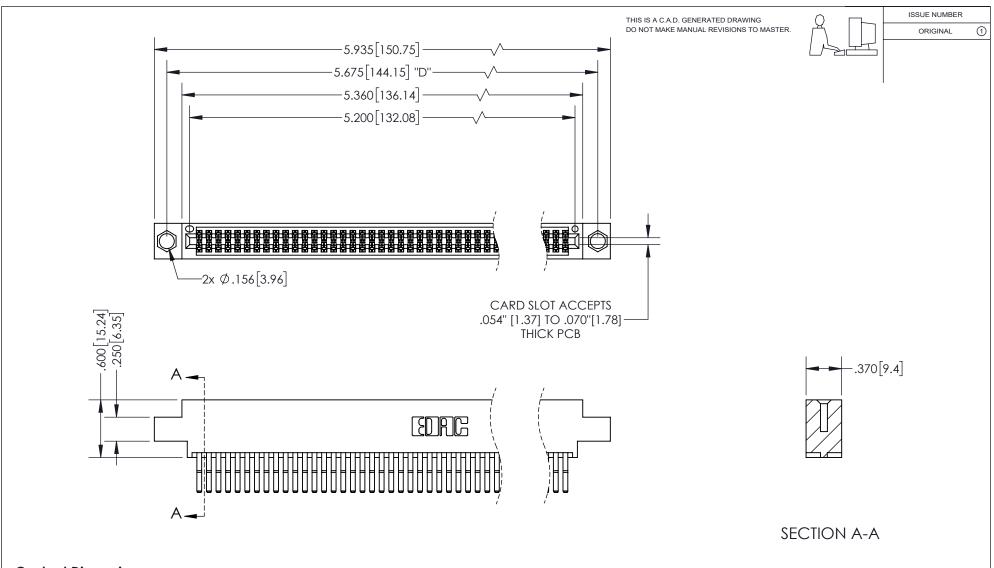

<u>Contact Dimensions:</u> 560-Extender Board Bend (Code 523 Contacts) See Sheet 2 for Contact Code 555, 556, 558, 559, 560 Dimensions

INSULATOR MATERIAL: THERMOPLASTIC PBT, UL 94V-0 CONTACT MATERIAL; COPPER TIN ALLOY CONTACT PLATING: GOLD ON THE MATING AREA, TIN PLATING ON THE CONTACT TAILS, NICKEL UNDERPLATE

345/395 SERIES CARD EDGE CONNECTOR PART NUMBER: 395-102-560-804

YOUR CONNECTION TO QUALITY & SERVICE

**EDAC INC** TORONTO, ONTARIO CANADA

THESE DRAWINGS AND SPECIFICATIONS ARE THE PROPERTY OF EDAC INC.,AND SHALL NOT BE REPRODUCED, OR COPIED OR USED AS THE BASIS FOR THE MANUFACTURE OR SALE OF APPARATUS WITHOUT WRITTEN PERMISSION.

| ACAD REFERENCE NO.  | 345-ENG-MASTER   |
|---------------------|------------------|
| DRAWN: R.STA.MONICA | DATE:MAY.16/2017 |
| CHECKED:            | DATE:            |
| SCALE: 1:1          | SHEET 1 OF 2     |
| DRAWING NUMBER      | ISSUE            |
| 345-FNG-MASTER      | 1                |