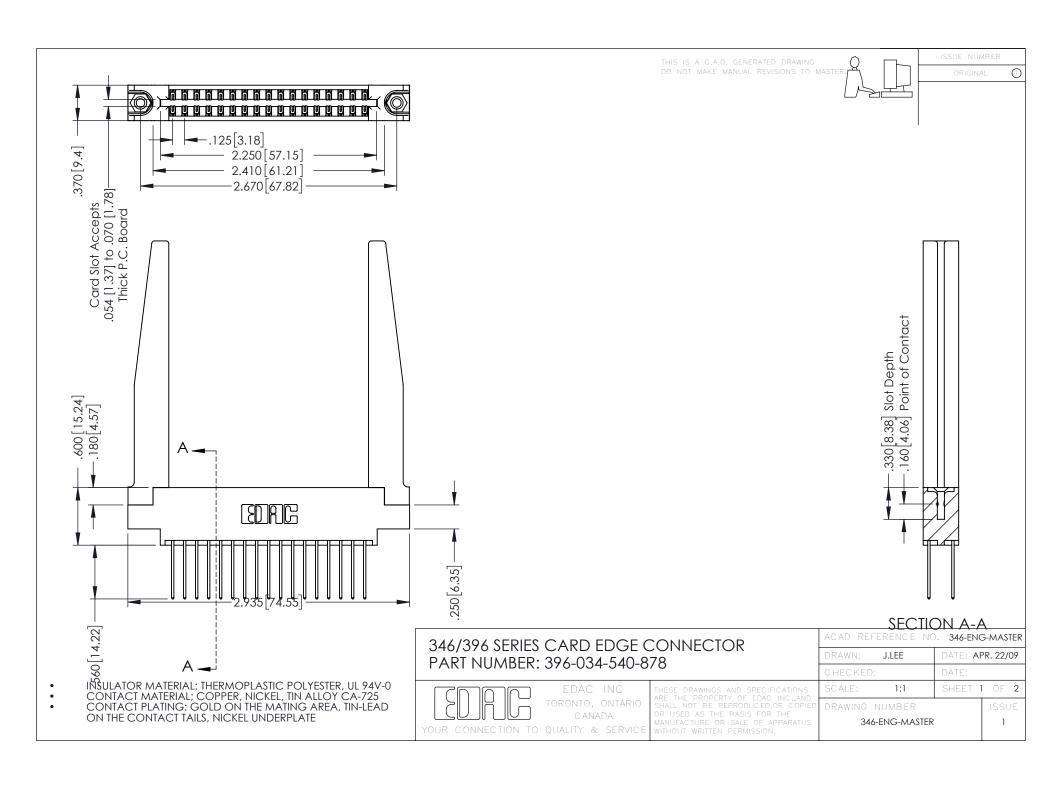

**Contact Code 555** 

**Contact Code 556** 

INSULATOR MATERIAL: THERMOPLASTIC POLYESTER, UL 94V-0 CONTACT MATERIAL; COPPER, NICKEL, TIN ALLOY CA-725 CONTACT PLATING: GOLD ON THE MATING AREA, TIN-LEAD

ON THE CONTACT TAILS, NICKEL UNDERPLATE

## 346/396 SERIES CARD EDGE CONNECTOR CONTACT CODE 555,556,558,559,560 DIMENSIONS

YOUR CONNECTION TO QUALITY & SERVICE

|   | ACAD REFERENCE NO. 346-ENG-MASTER |                  |
|---|-----------------------------------|------------------|
|   | DRAWN: J.LEE                      | DATE: APR. 22/09 |
|   | CHECKED:                          | DATE:            |
|   | SCALE: 1:1                        | SHEET 2 OF 2     |
| D | DRAWING NUMBER                    | ISSUE            |