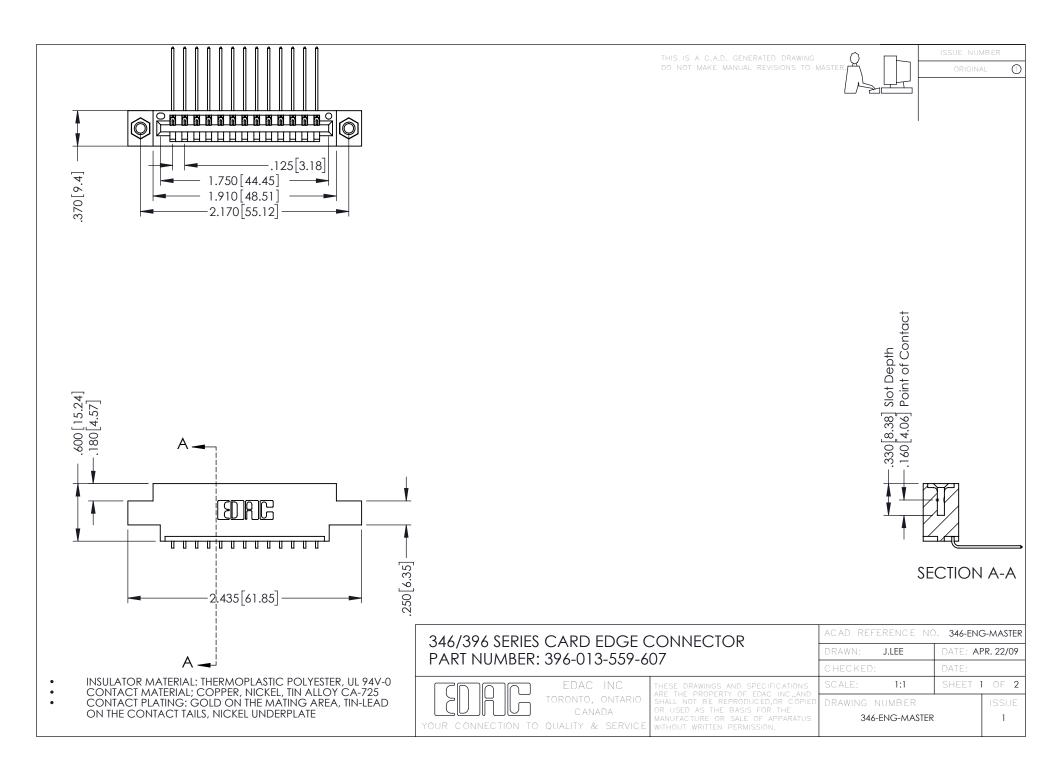

**Contact Code 555** 

**Contact Code 556** 

INSULATOR MATERIAL: THERMOPLASTIC POLYESTER, UL 94V-0 CONTACT MATERIAL; COPPER, NICKEL, TIN ALLOY CA-725

CONTACT PLATING: GOLD ON THE MATING AREA, TIN-LEAD ON THE CONTACT TAILS, NICKEL UNDERPLATE

## 346/396 SERIES CARD EDGE CONNECTOR CONTACT CODE 555,556,558,559,560 DIMENSIONS

YOUR CONNECTION TO QUALITY & SERVICE

|   | ACAD REFERENCE NO. 346-ENG-MASTER |                  |
|---|-----------------------------------|------------------|
|   | DRAWN: J.LEE                      | DATE: APR. 22/09 |
|   | CHECKED:                          | DATE:            |
|   | SCALE: 1:1                        | SHEET 2 OF 2     |
| D | DRAWING NUMBER                    | ISSUE            |

346-ENG-MASTER