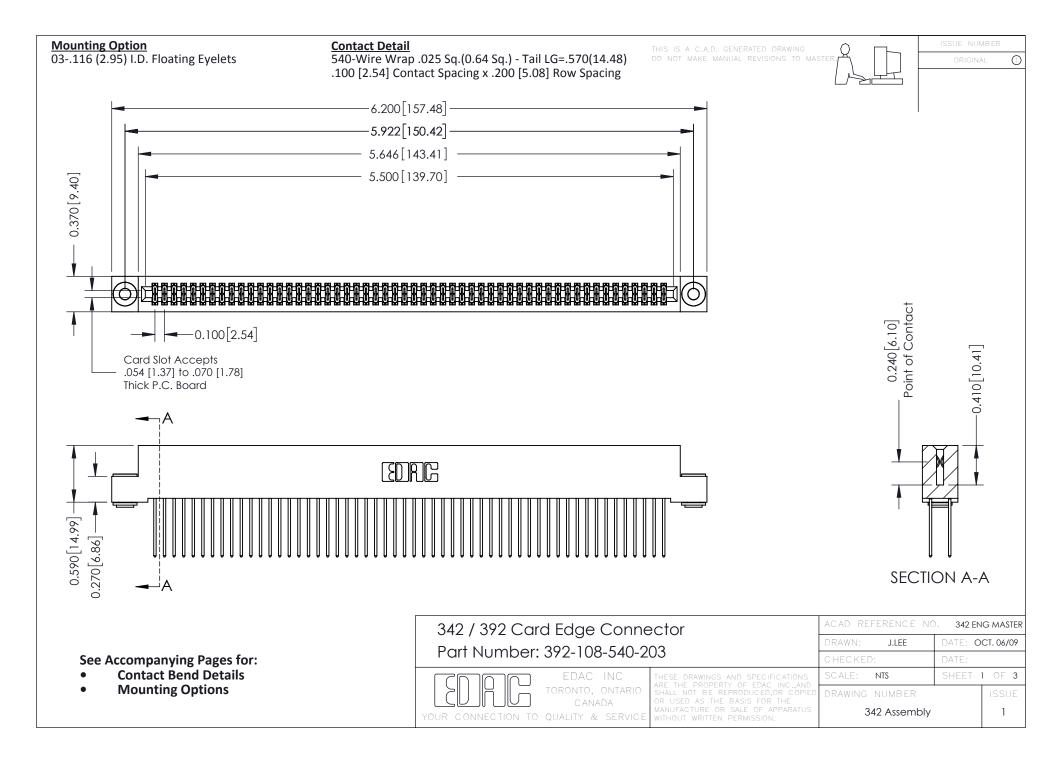

THIS IS A C.A.D. GENERATED DRAWING DO NOT MAKE MANUAL REVISIONS TO MASTER. ISSUE NUMBER

ORIGINAL

1



| 342 / 392 Series Card Edge Connector<br>Contact Bend Detail |                                                                                                                                                                                                  | ACAD REFERENCE NO. 342 ENG MASTER |             |                  |        |
|-------------------------------------------------------------|--------------------------------------------------------------------------------------------------------------------------------------------------------------------------------------------------|-----------------------------------|-------------|------------------|--------|
|