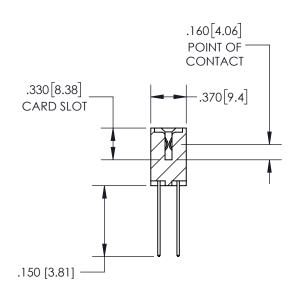

ISSUE NUMBER

ORIGINAL

1

**Contact Code 558** 

**Contact Code 559** 

**Contact Code 560** 

| 345/395 SERIES CARD EDGE CONNECTOR          |
|---------------------------------------------|
| CONTACT CODE 555,556,558,559,560 DIMENSIONS |