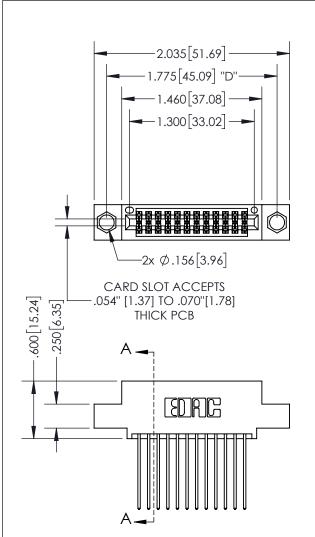

THIS IS A C.A.D. GENERATED DRAWING DO NOT MAKE MANUAL REVISIONS TO MASTER.

ISSUE NUMBER ORIGINAL 1

SECTION A-A

345/395 SERIES CARD EDGE CONNECTOR PART NUMBER: 395-024-541-504

**EDAC INC** TORONTO, ONTARIO CANADA

<u>Contact Dimensions:</u> 541-Wire Wrap .025 Sq.(0.64 Sq.) - Tail LG=.750(19.05) .100 (2.54) Contact Spacing x .200 (5.08) Row Spacing

INSULATOR MATERIAL: THERMOPLASTIC PBT, UL 94V-0 CONTACT MATERIAL; COPPER TIN ALLOY CONTACT PLATING: GOLD ON THE MATING AREA, TIN PLATING ON THE CONTACT TAILS, NICKEL UNDERPLATE