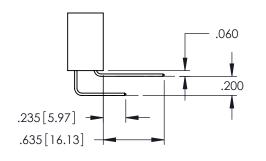

ENG-MASTER

**Contact Code 558** 

Contact Code 559

**Contact Code 560** 

INSULATOR MATERIAL: THERMOPLASTIC POLYESTER, UL 94V-0

DAP MATERIAL AVAILABLE UPON REQUEST

CONTACT MATERIAL; COPPER ALLOY CONTACT PLATING: GOLD ON THE MATING AREA, TIN PLATING ON THE CONTACT TAILS, NICKEL UNDERPLATE