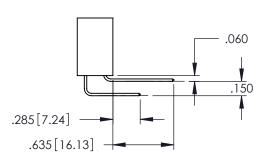

ENG-MASTER

**Contact Code 558** 

Contact Code 559

**Contact Code 560** 

INSULATOR MATERIAL: THERMOPLASTIC POLYESTER, UL 94V-0

DAP MATERIAL AVAILABLE UPON REQUEST

CONTACT MATERIAL; COPPER ALLOY CONTACT PLATING: GOLD ON THE MATING AREA, TIN PLATING ON THE CONTACT TAILS, NICKEL UNDERPLATE