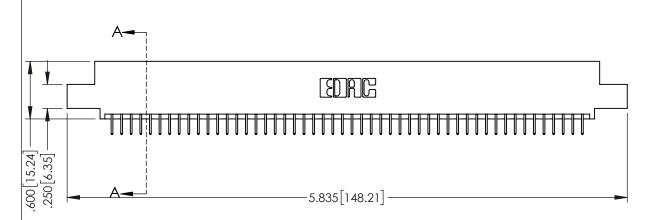

345/395 SERIES CARD EDGE CONNECTOR CONTACT CODE 555,556,558,559,560 DIMENSIONS

YOUR CONNECTION TO QUALITY & SERVICE

ACAD REFERENCE NO. 345-ENG-MASTER DATE:MAY.16/2017 DRAWN: R.STA.MONICA 1:1 SHEET 2 OF 2

345-ENG-MASTER