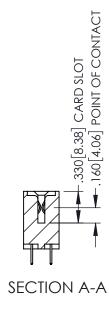

<u>Contact Dimensions:</u>
524-P.C. Tail .018 Sq.(0.46 Sq.) - Tail LG=.175(4.45)
.100 (2.54) Contact Spacing x .200 (5.08) Row Spacing

1

INSULATOR MATERIAL: THERMOPLASTIC PBT BLACK, UL 94V-0

CONTACT MATERIAL; COPPER TIN ALLOY CONTACT PLATING: GOLD ON THE MATING AREA, TIN PLATING ON THE CONTACT TAILS, NICKEL UNDERPLATE

ENG-MASTER

**Contact Code 558** 

Contact Code 559

**Contact Code 560** 

INSULATOR MATERIAL: THERMOPLASTIC POLYESTER, UL 94V-0

DAP MATERIAL AVAILABLE UPON REQUEST

CONTACT MATERIAL; COPPER ALLOY CONTACT PLATING: GOLD ON THE MATING AREA, TIN PLATING ON THE CONTACT TAILS, NICKEL UNDERPLATE