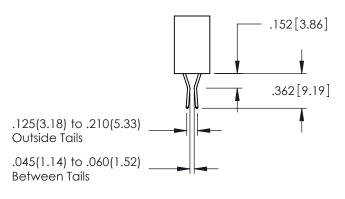

<u>Contact Dimensions:</u>
524-P.C. Tail .018 Sq.(0.46 Sq.) - Tail LG=.175(4.45)
.100 (2.54) Contact Spacing x .200 (5.08) Row Spacing

1

INSULATOR MATERIAL: THERMOPLASTIC PBT BLACK, UL 94V-0

CONTACT MATERIAL; COPPER TIN ALLOY CONTACT PLATING: GOLD ON THE MATING AREA, TIN PLATING ON THE CONTACT TAILS, NICKEL UNDERPLATE