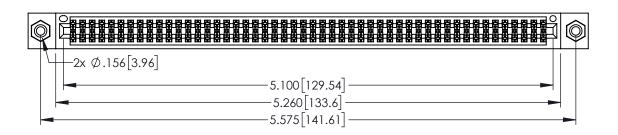

| 345/395 SERIES CARD EDGE CONNECTOR |
|------------------------------------|
| PART NUMBER: 395-100-524-508       |

YOUR CONNECTION TO QUALITY & SERVICE

|                                                                                                  | CHECKED:  |
|--------------------------------------------------------------------------------------------------|-----------|
| THESE BIOWINGS AND SECTIONIONS                                                                   | SCALE:    |
| ARE THE PROPERTY OF EDAC INC.,AND SHALL NOT BE REPRODUCED,OR COPIED OR USED AS THE BASIS FOR THE | DRAWING N |
| MANUFACTURE OR SALE OF APPARATUS WITHOUT WRITTEN PERMISSION                                      | 345-E     |
|                                                                                                  |           |

| ACAD REFERENCE NO. 345-ENG-MASTER |                  |  |
|-----------------------------------|------------------|--|
| DRAWN: R.STA.MONICA               | DATE:MAY.16/2017 |  |
| CHECKED:                          | DATE:            |  |
| SCALE: 1:1                        | SHEET 1 OF 2     |  |
| DRAWING NUMBER                    | ISSUE            |  |
| 245 ENG MARTED                    | 1                |  |