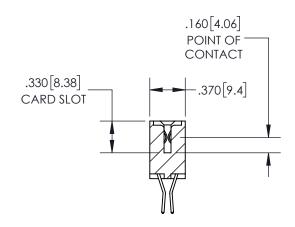

-1.935[49.15] -—1.675[42.55] "D"— **─** 1.360[34.54] **─** 1.200 [30.48] --2x Ø.156[3.96] CARD SLOT ACCEPTS -.054" [1.37] TO .070"[1.78] 600 [15.24] THICK PCB EDRIG

INSULATOR MATERIAL: THERMOPLASTIC PBT, UL 94V-0 CONTACT MATERIAL; COPPER TIN ALLOY CONTACT PLATING: GOLD ON THE MATING AREA, TIN PLATING ON THE CONTACT TAILS, NICKEL UNDERPLATE

## SECTION A-A

345/395 SERIES CARD EDGE CONNECTOR PART NUMBER: 395-022-560-504

**EDAC INC** TORONTO, ONTARIO CANADA

THESE DRAWINGS AND SPECIFICATIONS ARE THE PROPERTY OF EDAC INC.,AND SHALL NOT BE REPRODUCED, OR COPIED OR USED AS THE BASIS FOR THE MANUFACTURE OR SALE OF APPARATUS WITHOUT WRITTEN PERMISSION.