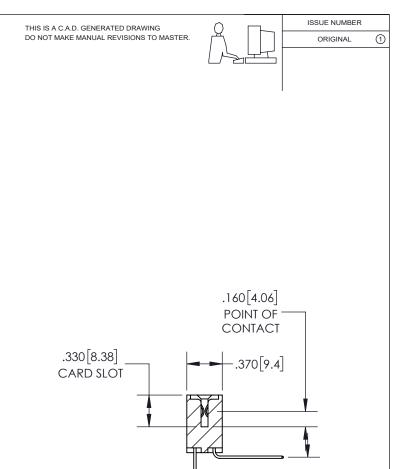

ACAD REFERENCE NO.

| 345/395 SERIES CARD EDGE CONNECTOR          |
|---------------------------------------------|
| CONTACT CODE 555,556,558,559,560 DIMENSIONS |

YOUR CONNECTION TO QUALITY & SERVICE

**EDAC INC** TORONTO, ONTARIO CANADA