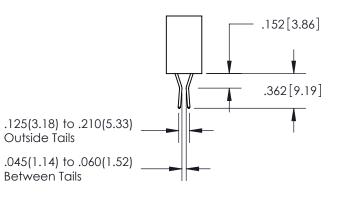

ACAD REFERENCE NO.

| 345/395 SERIES CARD EDGE CONNECTOR          |
|---------------------------------------------|
| CONTACT CODE 555,556,558,559,560 DIMENSIONS |

YOUR CONNECTION TO QUALITY & SERVICE

**EDAC INC** TORONTO, ONTARIO CANADA