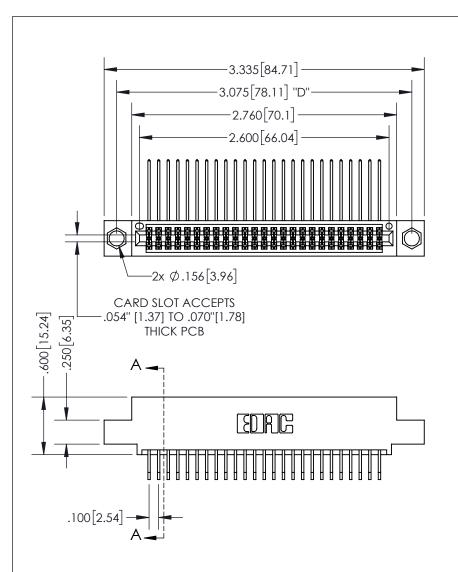

## **Contact Dimensions:** 558-90 Degree Bend (Code 541 Contacts) See Sheet 2 for Contact Code 555, 556, 558, 559, 560 Dimensions

INSULATOR MATERIAL: THERMOPLASTIC PBT, UL 94V-0 CONTACT MATERIAL; COPPER TIN ALLOY CONTACT PLATING: GOLD ON THE MATING AREA, TIN PLATING ON THE CONTACT TAILS, NICKEL UNDERPLATE

## 345/395 SERIES CARD EDGE CONNECTOR PART NUMBER: 395-050-558-504

YOUR CONNECTION TO QUALITY & SERVICE

**EDAC INC** TORONTO, ONTARIO CANADA

THESE DRAWINGS AND SPECIFICATIONS ARE THE PROPERTY OF EDAC INC.,AND SHALL NOT BE REPRODUCED, OR COPIED OR USED AS THE BASIS FOR THE MANUFACTURE OR SALE OF APPARATUS WITHOUT WRITTEN PERMISSION.