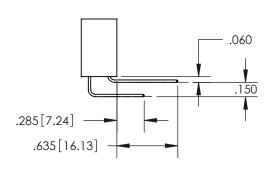

## **Contact Dimensions:** 558-90 Degree Bend (Code 541 Contacts) See Sheet 2 for Contact Code 555, 556, 558, 559, 560 Dimensions

INSULATOR MATERIAL: THERMOPLASTIC PBT, UL 94V-0 CONTACT MATERIAL; COPPER TIN ALLOY CONTACT PLATING: GOLD ON THE MATING AREA, TIN PLATING ON THE CONTACT TAILS, NICKEL UNDERPLATE

.200 5.08

SECTION A-A

ISSUE NUMBER

ORIGINAL

1

**Contact Code 558** 

**Contact Code 559** 

**Contact Code 560** 