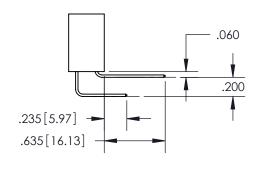

## **Contact Dimensions:** 558-90 Degree Bend (Code 541 Contacts) See Sheet 2 for Contact Code 555, 556, 558, 559, 560 Dimensions

INSULATOR MATERIAL: THERMOPLASTIC PBT, UL 94V-0 CONTACT MATERIAL; COPPER TIN ALLOY CONTACT PLATING: GOLD ON THE MATING AREA, TIN PLATING ON THE CONTACT TAILS, NICKEL UNDERPLATE

.200 5.08

SECTION A-A

ISSUE NUMBER

ORIGINAL

1

**Contact Code 558** 

**Contact Code 559** 

**Contact Code 560** 