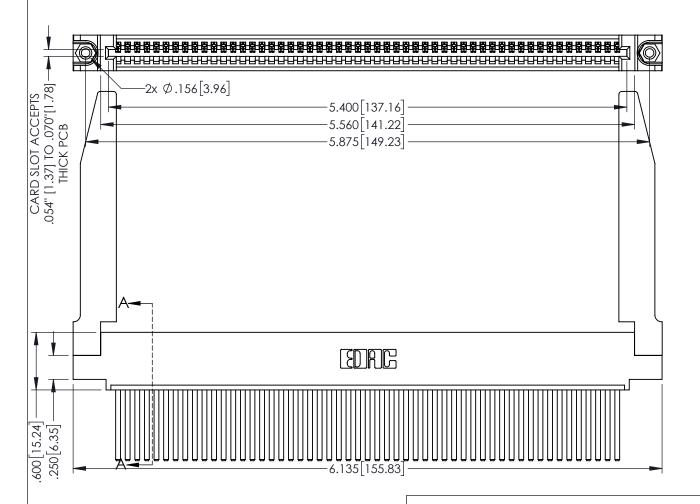

<u>Contact Dimensions:</u>
544-Wire Wrap .050x.025(1.27x0.64) - Tail LG=.750(19.05)
.100 (2.54) Contact Spacing x .200 (5.08) Row Spacing

THIS IS A C.A.D. GENERATED DRAWING DO NOT MAKE MANUAL REVISIONS TO MASTER

SOL NOMBER

ORIGINAL

160 [4.06] POINT OF CONTACT

.330[8.38] CARD SLOT

1

INSULATOR MATERIAL: THERMOPLASTIC PBT BLACK, UL 94V-0

CONTACT MATERIAL; COPPER TIN ALLOY

CONTACT PLATING: GOLD ON THE MATING AREA, TIN PLATING ON THE CONTACT TAILS, NICKEL UNDERPLATE

345/395 SERIES CARD EDGE CONNECTOR PART NUMBER: 395-053-544-478

SDRG.

TORONTO, ONTARIO CANADA

YOUR CONNECTION TO QUALITY & SERVICE

THESE DRAWINGS AND SPECIFICATIONS ARE THE PROPERTY OF EDAC INC.,AND SHALL NOT BE REPRODUCED,OR COPIED OR USED AS THE BASIS FOR THE MANUFACTURE OR SALE OF APPARATUS WITHOUT WRITTEN PERMISSION.