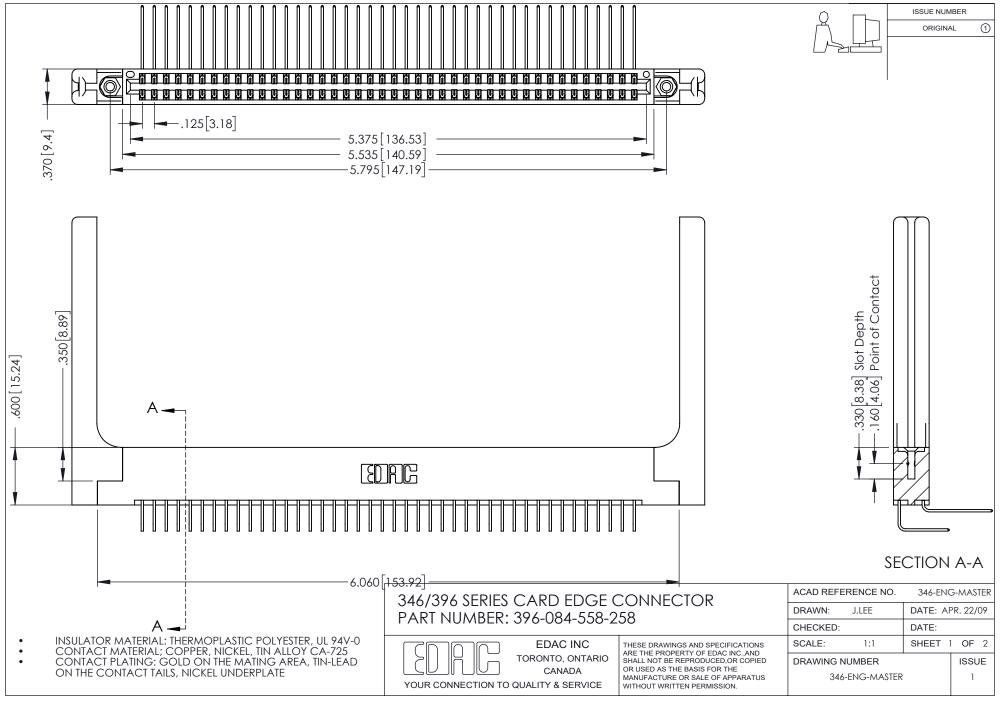

## **Contact Code 556**

INSULATOR MATERIAL: THERMOPLASTIC POLYESTER, UL 94V-0 CONTACT MATERIAL; COPPER, NICKEL, TIN ALLOY CA-725 CONTACT PLATING: GOLD ON THE MATING AREA, TIN-LEAD

ON THE CONTACT TAILS, NICKEL UNDERPLATE

## 346/396 SERIES CARD EDGE CONNECTOR CONTACT CODE 555,556,558,559,560 DIMENSIONS

YOUR CONNECTION TO QUALITY & SERVICE

**EDAC INC** TORONTO, ONTARIO CANADA

THESE DRAWINGS AND SPECIFICATIONS ARE THE PROPERTY OF EDAC INC.,AND SHALL NOT BE REPRODUCED, OR COPIED OR USED AS THE BASIS FOR THE MANUFACTURE OR SALE OF APPARATUS WITHOUT WRITTEN PERMISSION.