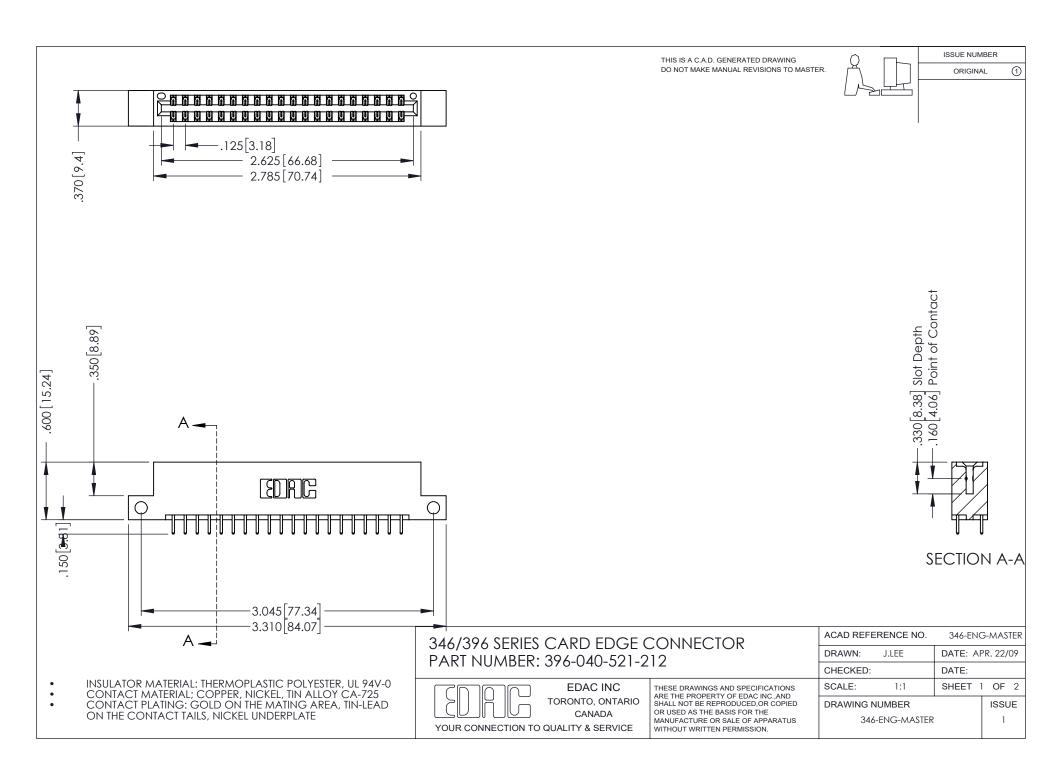

## **Contact Code 556**

INSULATOR MATERIAL: THERMOPLASTIC POLYESTER, UL 94V-0 CONTACT MATERIAL; COPPER, NICKEL, TIN ALLOY CA-725 CONTACT PLATING: GOLD ON THE MATING AREA, TIN-LEAD

ON THE CONTACT TAILS, NICKEL UNDERPLATE

## 346/396 SERIES CARD EDGE CONNECTOR CONTACT CODE 555,556,558,559,560 DIMENSIONS

YOUR CONNECTION TO QUALITY & SERVICE

**EDAC INC** TORONTO, ONTARIO CANADA

THESE DRAWINGS AND SPECIFICATIONS ARE THE PROPERTY OF EDAC INC.,AND SHALL NOT BE REPRODUCED, OR COPIED OR USED AS THE BASIS FOR THE MANUFACTURE OR SALE OF APPARATUS WITHOUT WRITTEN PERMISSION.