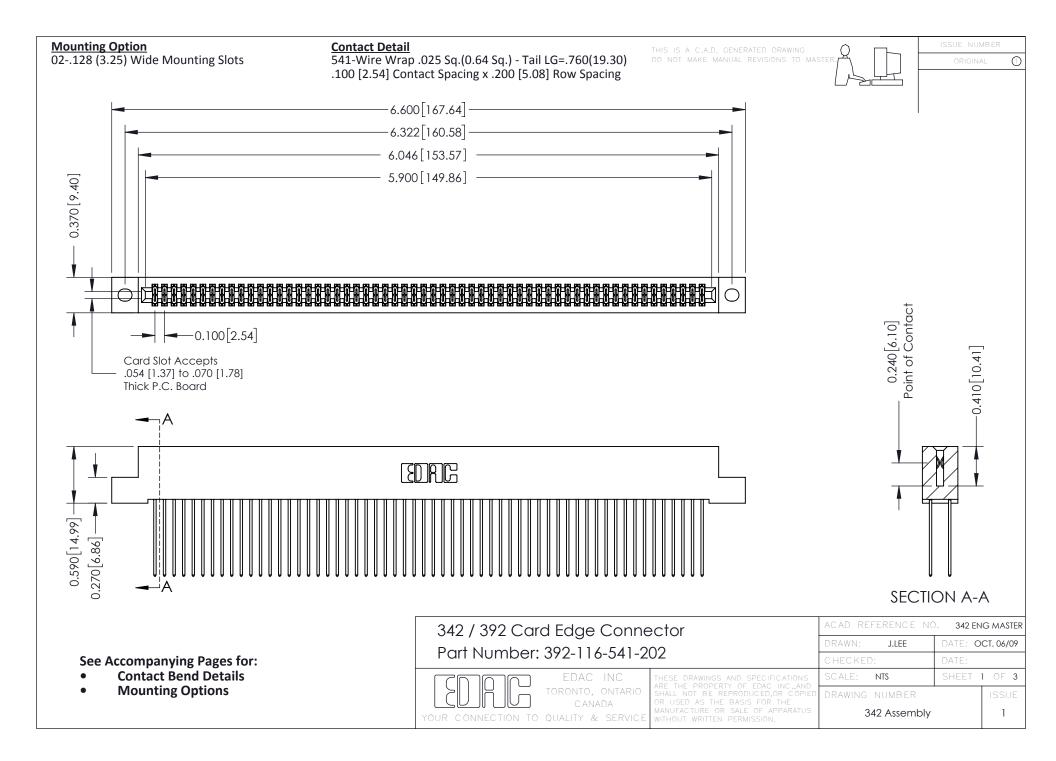

THIS IS A C.A.D. GENERATED DRAWING DO NOT MAKE MANUAL REVISIONS TO MASTER. ISSUE NUMBER

ORIGINAL

1



| 342 / 392 Series Card Edge Connector<br>Contact Bend Detail |                                                                                                                                                                                                  | ACAD REFERENCE NO. 342 ENG MASTER |             |                  |        |
|-------------------------------------------------------------|--------------------------------------------------------------------------------------------------------------------------------------------------------------------------------------------------|-----------------------------------|-------------|------------------|--------|
|