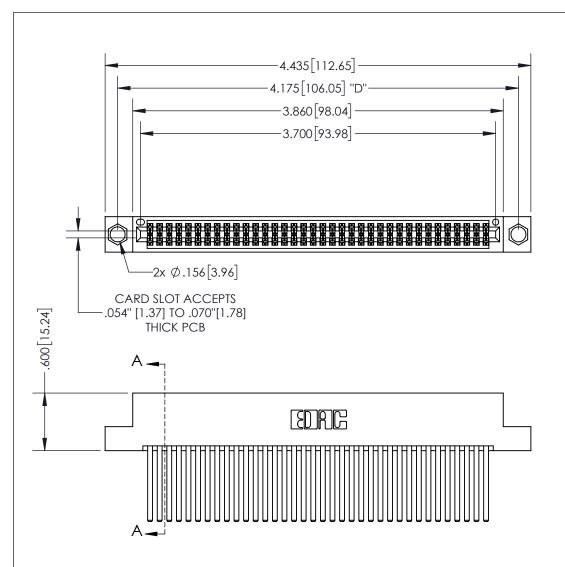

THIS IS A C.A.D. GENERATED DRAWING DO NOT MAKE MANUAL REVISIONS TO MASTER.

ISSUE NUMBER ORIGINAL

1

.160 4.06 POINT OF CONTACT .330[8.38] -.370[9.4] **CARD SLOT** 

**Contact Dimensions:** 544-Wire Wrap .050x.025(1.27x0.64) - Tail

LG=.750(19.05) .100 (2.54) Contact Spacing x .200 (5.08)

Row Spacing

INSULATOR MATERIAL: THERMOPLASTIC PBT, UL 94V-0 CONTACT MATERIAL; COPPER TIN ALLOY CONTACT PLATING: GOLD ON THE MATING AREA, TIN PLATING ON THE CONTACT TAILS, NICKEL UNDERPLATE

345/395 SERIES CARD EDGE CONNECTOR PART NUMBER: 395-072-544-204

YOUR CONNECTION TO QUALITY & SERVICE

**EDAC INC** TORONTO, ONTARIO CANADA

THESE DRAWINGS AND SPECIFICATIONS ARE THE PROPERTY OF EDAC INC.,AND SHALL NOT BE REPRODUCED, OR COPIED OR USED AS THE BASIS FOR THE MANUFACTURE OR SALE OF APPARATUS WITHOUT WRITTEN PERMISSION.

| ACAD REFERENCE NO.  | 345-ENG-MASTER   |
|---------------------|------------------|
| DRAWN: R.STA.MONICA | DATE:MAY.16/2017 |
| CHECKED:            | DATE:            |
| SCALE: 1:1          | SHEET 1 OF 2     |
| DRAWING NUMBER      | ISSUE            |