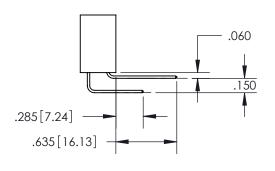

THIS IS A C.A.D. GENERATED DRAWING DO NOT MAKE MANUAL REVISIONS TO MASTER.

ISSUE NUMBER ORIGINAL

1

.160 4.06 POINT OF CONTACT .330[8.38] -.370[9.4] **CARD SLOT** 

**Contact Dimensions:** 544-Wire Wrap .050x.025(1.27x0.64) - Tail

LG=.750(19.05) .100 (2.54) Contact Spacing x .200 (5.08)

Row Spacing

INSULATOR MATERIAL: THERMOPLASTIC PBT, UL 94V-0 CONTACT MATERIAL; COPPER TIN ALLOY CONTACT PLATING: GOLD ON THE MATING AREA, TIN PLATING ON THE CONTACT TAILS, NICKEL UNDERPLATE