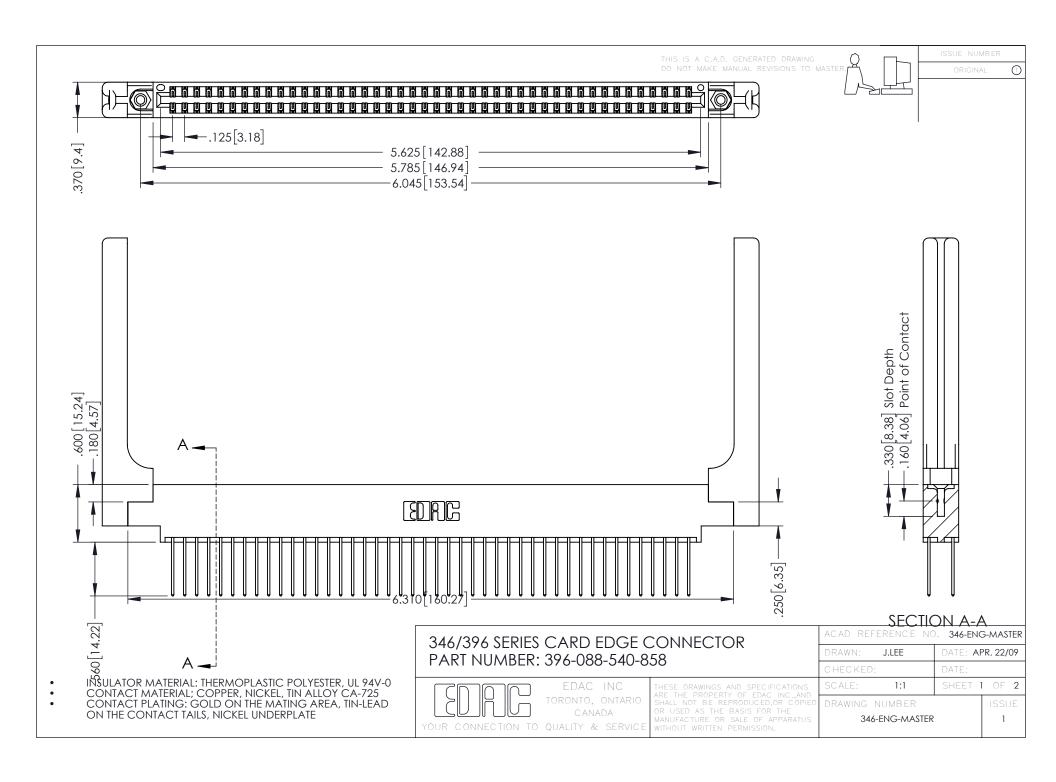

**Contact Code 555** 

**Contact Code 556** 

INSULATOR MATERIAL: THERMOPLASTIC POLYESTER, UL 94V-0 CONTACT MATERIAL; COPPER, NICKEL, TIN ALLOY CA-725

CONTACT PLATING: GOLD ON THE MATING AREA, TIN-LEAD ON THE CONTACT TAILS, NICKEL UNDERPLATE

## 346/396 SERIES CARD EDGE CONNECTOR CONTACT CODE 555,556,558,559,560 DIMENSIONS

YOUR CONNECTION TO QUALITY & SERVICE

|   | ACAD REFERENCE NO. 346-ENG-MASTER |                  |
|---|-----------------------------------|------------------|
|   | DRAWN: J.LEE                      | DATE: APR. 22/09 |
|   | CHECKED:                          | DATE:            |
|   | SCALE: 1:1                        | SHEET 2 OF 2     |
| D | DRAWING NUMBER                    | ISSUE            |

346-ENG-MASTER