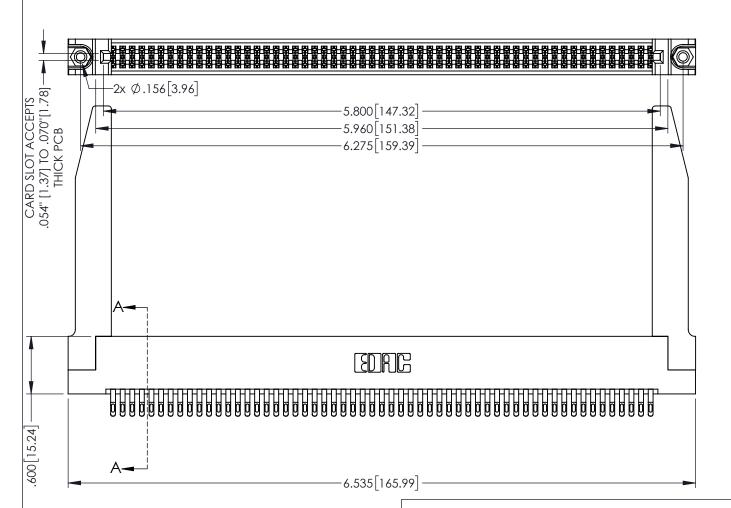

1

INSULATOR MATERIAL: THERMOPLASTIC PBT BLACK, UL 94V-0

CONTACT MATERIAL; COPPER TIN ALLOY

CONTACT PLATING: GOLD ON THE MATING AREA, TIN PLATING ON THE CONTACT TAILS, NICKEL UNDERPLATE

345/395 SERIES CARD EDGE CONNECTOR PART NUMBER: 395-114-555-278

YOUR CONNECTION TO QUALITY & SERVICE

| ACAD REFERENCE NO. 345-ENG-MASTER |                  |       |
|-----------------------------------|------------------|-------|
| DRAWN: R.STA.MONICA               | DATE:MAY.16/2017 |       |
| CHECKED:                          | DATE:            |       |
| SCALE: 1:1                        | SHEET 1          | OF 2  |
| DRAWING NUMBER                    |                  | ISSUE |
| 345-ENG-MASTER                    |                  | 1     |