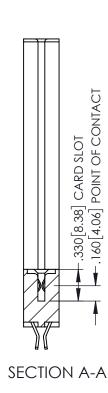

1

INSULATOR MATERIAL: THERMOPLASTIC PBT BLACK, UL 94V-0

CONTACT MATERIAL; COPPER TIN ALLOY

CONTACT PLATING: GOLD ON THE MATING AREA, TIN PLATING ON THE CONTACT TAILS, NICKEL UNDERPLATE

345/395 SERIES CARD EDGE CONNECTOR PART NUMBER: 395-114-555-278

YOUR CONNECTION TO QUALITY & SERVICE

| ACAD REFERENCE NO. 345-ENG-MASTER |                  |       |
|-----------------------------------|------------------|-------|
| DRAWN: R.STA.MONICA               | DATE:MAY.16/2017 |       |
| CHECKED:                          | DATE:            |       |
| SCALE: 1:1                        | SHEET 1          | OF 2  |
| DRAWING NUMBER                    |                  | ISSUE |
| 345-ENG-MASTER                    |                  | 1     |