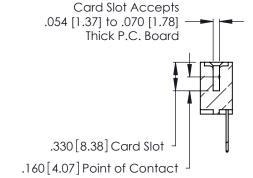

THIS IS A C.A.D. GENERATED DRAWING DO NOT MAKE MANUAL REVISIONS TO MASTER.

Contact Code 556

ISSUE NUMBER

ORIGINAL

1

**Contact Code 555** 

.165 [4.19] .045(1.14) to .060(1.52) Between Tails .375 [9.54] .125(3.18) to .210(5.33) **Outside Tails** 

## INSULATOR MATERIAL: THERMOPLASTIC POLYESTER, UL 94V-0 CONTACT MATERIAL; COPPER, NICKEL, TIN ALLOY CA-725 CONTACT PLATING: GOLD ON THE MATING AREA, TIN-LEAD

ON THE CONTACT TAILS, NICKEL UNDERPLATE

346/396 SERIES CARD EDGE CONNECTOR CONTACT CODE 555,556,558,559,560 DIMENSIONS