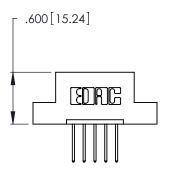

THIS IS A C.A.D. GENERATED DRAWING DO NOT MAKE MANUAL REVISIONS TO MASTER.

ISSUE NUMBER ORIGINAL 1

346/396 SERIES CARD EDGE CONNECTOR PART NUMBER: 396-005-522-104

**EDAC INC** TORONTO, ONTARIO CANADA

THESE DRAWINGS AND SPECIFICATIONS ARE THE PROPERTY OF EDAC INC., AND SHALL NOT BE REPRODUCED, OR COPIED OR USED AS THE BASIS FOR THE MANUFACTURE OR SALE OF APPARATUS WITHOUT WRITTEN PERMISSION.

|  | ACAD REFERENCE NO. |       | 346-ENG-MASTER   |       |
|--|--------------------|-------|------------------|-------|
|  | DRAWN:             | J.LEE | DATE: APR. 22/09 |       |
|  | CHECKED:           |       | DATE:            |       |
|  | SCALE:             | N.T.S | SHEET            | OF 2  |
|  | DRAWING NUMBER     |       |                  | ISSUE |
|  | 346-ENG-MASTER     |       |                  | 1     |