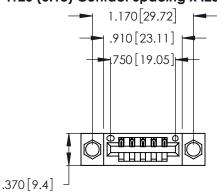

<u>Contact Dimensions:</u>
522-P.C. Tail .025 Sq. (0.64 Sq.) - Tail LG. =.440 (11.18)
.125 (3.18) Contact Spacing x .250 (6.35) Row Spacing

- INSULATOR MATERIAL: THERMOPLASTIC POLYESTER, UL 94V-0 CONTACT MATERIAL; COPPER, NICKEL, TIN ALLOY CA-725
- CONTACT PLATING: GOLD ON THE MATING AREA, TIN-LEAD ON THE CONTACT TAILS, NICKEL UNDERPLATE

THIS IS A C.A.D. GENERATED DRAWING DO NOT MAKE MANUAL REVISIONS TO MASTER.

ISSUE NUMBER ORIGINAL 1

346/396 SERIES CARD EDGE CONNECTOR PART NUMBER: 396-005-522-104

**EDAC INC** TORONTO, ONTARIO CANADA

THESE DRAWINGS AND SPECIFICATIONS ARE THE PROPERTY OF EDAC INC., AND SHALL NOT BE REPRODUCED, OR COPIED OR USED AS THE BASIS FOR THE MANUFACTURE OR SALE OF APPARATUS WITHOUT WRITTEN PERMISSION.